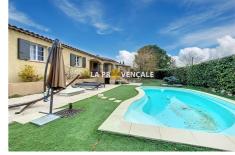

## House G25012 Meyreuil

MEYREUIL - 13530 - Your agency offers for sale in a quiet residential area, at Plan de Meyreuil, on foot from schools and shops, single-storey T5 house of approximately 136m<sup>2</sup>. It consists of a large living room with a living room and a fully equipped open kitchen, a storeroom and an adjoining laundry room. Night area, four bedrooms including a master suite with its dressing room and its bathroom on one side, on the other, 3 bedrooms with a shared bathroom including, bathtub, shower, double sink and WC. A second WC is independent. All on a fenced, wooded plot of approximately 801m2 with a shell pool. (6.60mx3.70m) and technical room. Electric gate, double glazing, aluminum shutter, Airzone ducted air conditioning. This file is extracted from the AMEPI file of which the agency is a member. The agency is thus authorized to exercise its activity in relation to the agency holding the mandate, without additional cost for the purchaser. Information on the risks to which this property is exposed is available on the Géorisques website: www.georisques.gouv.fr LA PROVENCALE Group - SARL with capital of €9,467.08 - Head office - 2 route de la chapelle - 13850 Gréasque. Real Estate Card CPI 1310 2016 000 005 877 - Prefecture of Bouches du Rhône - RCS 351 268 750.