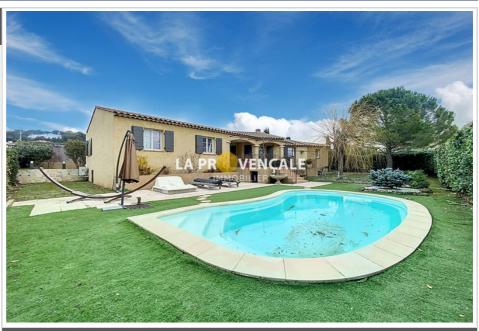

## House G25012 Meyreuil

MEYREUIL - 13530 - Your agency offers for sale in a quiet residential area, at Plan de Meyreuil, on foot from schools and shops, single-storey T5 house of approximately 136m<sup>2</sup>. It consists of a large living room with a living room and a fully equipped open kitchen, a storeroom and an adjoining laundry room. Night area, four bedrooms including a master suite with its dressing room and its bathroom on one side, on the other, 3 bedrooms with a shared bathroom including, bathtub, shower, double sink and WC. A second WC is independent. All on a fenced, wooded plot of approximately 801m2 with a shell pool. (6.60mx3.70m) and technical room. Electric gate, double glazing, aluminum shutter, Airzone ducted air conditioning. This file is extracted from the AMEPI file of which the agency is a member. The agency is thus authorized to exercise its activity in relation to the agency holding the mandate, without additional cost for the purchaser. Information on the risks to which this property is exposed is available on the Géorisques website: www.georisques.gouv.fr LA PROVENCALE Group - SARL with capital of €9,467.08 - Head office - 2 route de la chapelle - 13850 Gréasque. Real Estate Card CPI 1310 2016 000 005 877 - Prefecture of Bouches du Rhône - RCS 351 268 750.