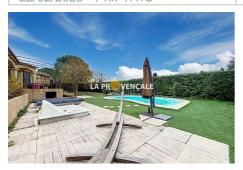

## House G25012 Meyreuil

MEYREUIL - 13530 - Your agency offers for sale in a quiet residential area, at Plan de Meyreuil, on foot from schools and shops, single-storey T5 house of approximately 136m<sup>2</sup>. It consists of a large living room with a living room and a fully equipped open kitchen, a storeroom and an adjoining laundry room. Night area, four bedrooms including a master suite with its dressing room and its bathroom on one side, on the other, 3 bedrooms with a shared bathroom including, bathtub, shower, double sink and WC. A second WC is independent. All on a fenced, wooded plot of approximately 801m2 with a shell pool. (6.60mx3.70m) and technical room. Electric gate, double glazing, aluminum shutter, Airzone ducted air conditioning. This file is extracted from the AMEPI file of which the agency is a member. The agency is thus authorized to exercise its activity in relation to the agency holding the mandate, without additional cost for the purchaser. Information on the risks to which this property is exposed is available on the Géorisques website: www.georisques.gouv.fr LA PROVENCALE Group - SARL with capital of €9,467.08 - Head office - 2 route de la chapelle - 13850 Gréasque. Real Estate Card CPI 1310 2016 000 005 877 - Prefecture of Bouches du Rhône - RCS 351 268 750.