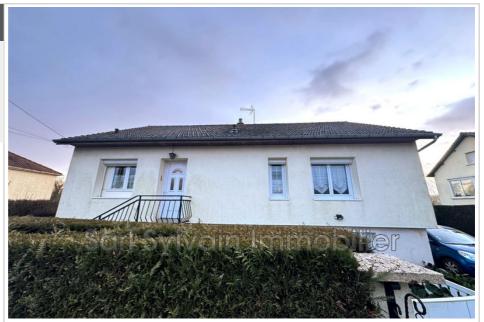

## House O010 Milly-sur-Thérain

BEAUVAIS SECTOR - FOR SALE: Beautiful 130 m² pavilion comprising: - On the ground floor: an entrance with a corridor leading to it, a fitted kitchen, a beautiful, bright double living room with fireplace and balcony with garden view, two bedrooms with built-in wardrobes, an office, a spacious bathroom + shower and double sinks and a separate toilet. - Upstairs: a landing leading to two large bedrooms and an attic room. Full basement including a garage, several open rooms and a boiler room. All on a very beautiful enclosed plot of 630 m², double gates, chalet and a pond. Ad reference: Negotiator's opinion: this house has great potential due to its size, the quiet area is an asset to enjoy the garden with the family. Very close to all amenities 10 minutes from Beauvais. It is equipped with a VMC, double glazing, manual roller shutters and enough to park vehicles in the courtyard in addition to the garage. To be seized quickly, do not hesitate to contact us for a visit.

View: Jardin

Hot water : Electrique

External condition : GOOD

Couverture: tiling