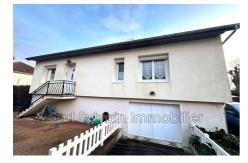

## House O010 Milly-sur-Thérain

BEAUVAIS SECTOR - FOR SALE: Beautiful 130 m² pavilion comprising: - On the ground floor: an entrance with a corridor leading to it, a fitted kitchen, a beautiful, bright double living room with fireplace and balcony with garden view, two bedrooms with built-in wardrobes, an office, a spacious bathroom + shower and double sinks and a separate toilet. - Upstairs: a landing leading to two large bedrooms and an attic room. Full basement including a garage, several open rooms and a boiler room. All on a very beautiful enclosed plot of 630 m², double gates, chalet and a pond. Ad reference: Negotiator's opinion: this house has great potential due to its size, the quiet area is an asset to enjoy the garden with the family. Very close to all amenities 10 minutes from Beauvais. It is equipped with a VMC, double glazing, manual roller shutters and enough to park vehicles in the courtyard in addition to the garage. To be seized quickly, do not hesitate to contact us for a visit.

View: Jardin

Hot water : Electrique

External condition : GOOD

Couverture: tiling