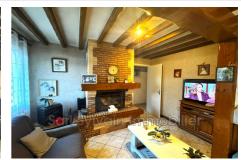

## House O010 Milly-sur-Thérain

BEAUVAIS SECTOR - FOR SALE: Beautiful 130 m² pavilion comprising: - On the ground floor: an entrance with a corridor leading to it, a fitted kitchen, a beautiful, bright double living room with fireplace and balcony with garden view, two bedrooms with built-in wardrobes, an office, a spacious bathroom + shower and double sinks and a separate toilet. - Upstairs: a landing leading to two large bedrooms and an attic room. Full basement including a garage, several open rooms and a boiler room. All on a very beautiful enclosed plot of 630 m², double gates, chalet and a pond. Ad reference: Negotiator's opinion: this house has great potential due to its size, the quiet area is an asset to enjoy the garden with the family. Very close to all amenities 10 minutes from Beauvais. It is equipped with a VMC, double glazing, manual roller shutters and enough to park vehicles in the courtyard in addition to the garage. To be seized quickly, do not hesitate to contact us for a visit.

## Features:

fireplace, Bedroom on ground floor, double glazing, CALM

- 4 bedroom
- 1 terrace
- 1 bathroom
- 1 WC
- 1 garage

Energy class (dpe) : E

Emission of greenhouse gases (ges): E

Document non contractuel 04/02/2025 - Prix T.T.C