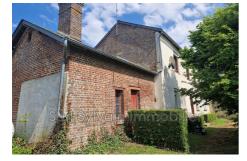

## Mansion N063 Troissereux

NEAR BEAUVAIS, LOCAL AMENITIES - HOUSE WITH GREAT POTENTIAL - LARGE OUTBUILDING House comprising a large entrance which can be converted into a living room, a large kitchen, a living room, a toilet and a laundry room. Upstairs a corridor leading to four bedrooms and a bathroom with toilet. A laundry area attached to the house with convertible attic. An outbuilding with garage, workshop, cellar and large part with a good height under roof with frame and recent roof. All on enclosed grounds of approximately 1630 m<sup>2</sup> with a large parking space at the front of the house and a pretty, quiet garden with trees at the back. Fees and charges : 193 000 € fees included