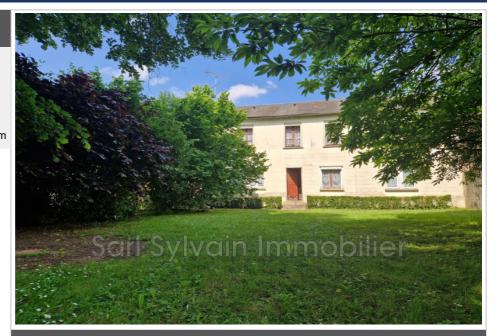

## Mansion N063 Troissereux

NEAR BEAUVAIS, LOCAL AMENITIES - HOUSE WITH GREAT POTENTIAL - LARGE OUTBUILDING House comprising a large entrance which can be converted into a living room, a large kitchen, a living room, a toilet and a laundry room. Upstairs a corridor leading to four bedrooms and a bathroom with toilet. A laundry area attached to the house with convertible attic. An outbuilding with garage, workshop, cellar and large part with a good height under roof with frame and recent roof. All on enclosed grounds of approximately 1630 m<sup>2</sup> with a large parking space at the front of the house and a pretty, quiet garden with trees at the back. Fees and charges : 193 000 € fees included