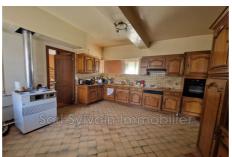

## Mansion N063 Troissereux

NEAR BEAUVAIS, LOCAL AMENITIES - HOUSE WITH GREAT POTENTIAL - LARGE OUTBUILDING House comprising a large entrance which can be converted into a living room, a large kitchen, a living room, a toilet and a laundry room. Upstairs a corridor leading to four bedrooms and a bathroom with toilet. A laundry area attached to the house with convertible attic. An outbuilding with garage, workshop, cellar and large part with a good height under roof with frame and recent roof. All on enclosed grounds of approximately 1630 m<sup>2</sup> with a large parking space at the front of the house and a pretty, quiet garden with trees at the back. Fees and charges : 193 000 € fees included