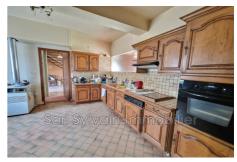

## Mansion N063 Troissereux

NEAR BEAUVAIS, LOCAL AMENITIES - HOUSE WITH GREAT POTENTIAL - LARGE OUTBUILDING House comprising a large entrance which can be converted into a living room, a large kitchen, a living room, a toilet and a laundry room. Upstairs a corridor leading to four bedrooms and a bathroom with toilet. A laundry area attached to the house with convertible attic. An outbuilding with garage, workshop, cellar and large part with a good height under roof with frame and recent roof. All on enclosed grounds of approximately 1630 m<sup>2</sup> with a large parking space at the front of the house and a pretty, quiet garden with trees at the back. Fees and charges : 193 000 € fees included