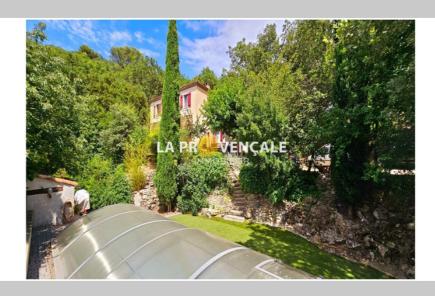

## Bastide 23049 Mimet

Mimet - 13105 - You will be conquered by the charm of this traditional construction, its volumes, and its rural environment with, on the ground floor, a large living room and its open kitchen, a bedroom (possibility of transforming it into a suite parental), laundry/cellar and access to a large workshop. On the 1st floor, you will find 3 bedrooms, one with a shower, a large bathroom and an office space. On the ground, a beautiful swimming pool area and its technical room, a vegetable garden and a beautiful wooded area. This sheet is extracted from the AMEPI file of which the agency is a member. The agency is thus authorized to exercise its activity in conjunction with the agency holding the mandate, at no additional cost to the purchaser. "Information on the risks to which this property is exposed is available on the Georisques website: www.georisques.gouv.fr".

Exposition: Sud
View: Campagne
Hot water: Electrique
Inner condition: GOOD
External condition: GOOD

Couverture: tiling