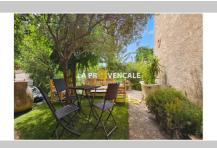

## Bastide 23049 Mimet

Mimet - 13105 - You will be conquered by the charm of this traditional construction, its volumes, and its rural environment with, on the ground floor, a large living room and its open kitchen, a bedroom (possibility of transforming it into a suite parental), laundry/cellar and access to a large workshop. On the 1st floor, you will find 3 bedrooms, one with a shower, a large bathroom and an office space. On the ground, a beautiful swimming pool area and its technical room, a vegetable garden and a beautiful wooded area. This sheet is extracted from the AMEPI file of which the agency is a member. The agency is thus authorized to exercise its activity in conjunction with the agency holding the mandate, at no additional cost to the purchaser. "Information on the risks to which this property is exposed is available on the Georisques website: www.georisques.gouv.fr".

## Features:

TERRACE, double glazing, Bedroom on ground floor, CALM, POOL

- 4 bedroom
- 1 terrace
- 1 bathroom
- 1 show er
- 2 WC
- 4 parkings

Energy class (dpe): D

Emission of greenhouse gases (ges): C

Document non contractuel 17/08/2024 - Prix T.T.C