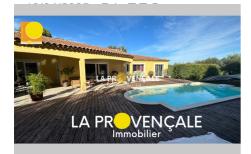

## Villa D23019 Mimet

MIMET: In a popular and quiet area, this villa, with quality services, will delight you with its location and its volumes; it would be perfect for two families because it has, on the garden level, an independent 2/3 type apartment of 60 m2 with its terrace and garden space and a huge garage of 75 m2 + cellar and office (which could be suitable to a professional). It is composed of a hallway opening onto a large living room of approximately 60 m2 (living room/lounge with fireplace/dining area, furnished and equipped kitchen of 15 m2 opening onto a covered terrace, two bedrooms (one with dressing room), separate toilet, shower room, a master suite with dressing room/bathroom + shower/wc; from the hall, direct access to the apartment, the garage, pantry and office designated above on enclosed land, planted with trees of approximately 1200 m2 with swimming pool. TO HAVE!