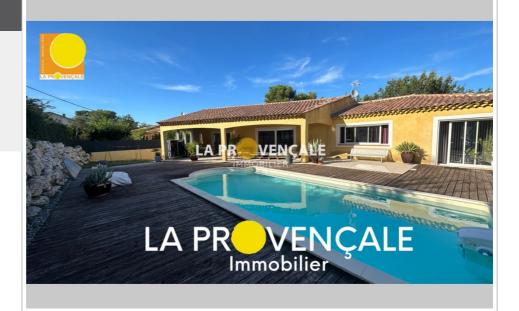

## Villa D23019 Mimet

MIMET: In a popular and quiet area, this villa, with quality services, will delight you with its location and its volumes; it would be perfect for two families because it has, on the garden level, an independent 2/3 type apartment of 60 m2 with its terrace and garden space and a huge garage of 75 m2 + cellar and office (which could be suitable to a professional). It is composed of a hallway opening onto a large living room of approximately 60 m2 (living room/lounge with fireplace/dining area, furnished and equipped kitchen of 15 m2 opening onto a covered terrace, two bedrooms (one with dressing room), separate toilet, shower room, a master suite with dressing room/bathroom + shower/wc; from the hall, direct access to the apartment, the garage, pantry and office designated above on enclosed land, planted with trees of approximately 1200 m2 with swimming pool. TO HAVE!