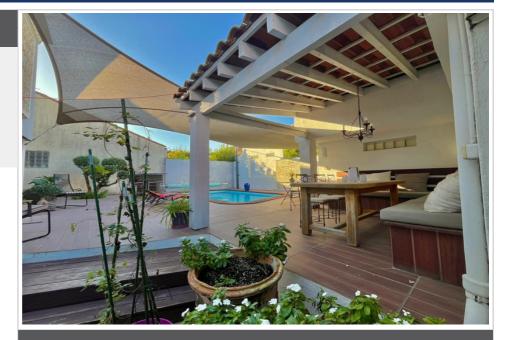

## Features :

POOL, Bedroom on ground floor, double glazing, Motorized shutters, Automatic gate, CALM

- 4 bedroom
- 1 terrace
- 3 show ers
- 1 garage
- 3 parkings

## House 3368 Montpellier

Exclusive, Montpellier Center, Acanthe Immobilier offers you a family home of 225 m<sup>2</sup>, spread over two levels. On the ground floor, there is an entrance, a master wing comprising: a bedroom, a shower room, a dressing room, a living room and an office, a second bedroom, and a kitchen which can serve both the ground floor and the outdoor space. Upstairs, the house has a living space of Fees and charges :