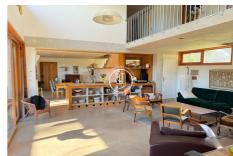

## House 3890 Montpellier

Nestling north of Montpellier in the heart of unspoilt countryside, this sublime contemporary home of 259 m² sits on a comfortable plot of more than 2,600 m² and is completely immersed in the treetops. The ground floor comprises a kitchen, a cathedral-style living room and a second adjoining living room. Upstairs are three bedrooms and a shower room. An independent artist's studio, comprising a large full-height room and an en suite bedroom with shower room and toilet, complete this property. Situated 30 minutes from Montpellier in a peaceful, secluded setting... A unique property!