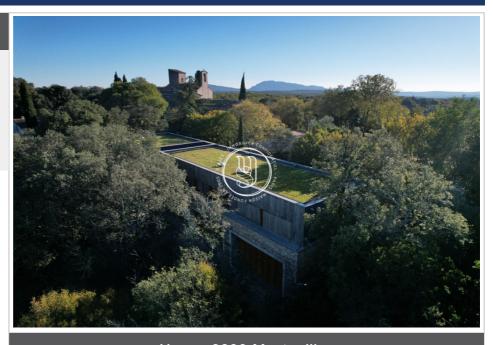

## House 3890 Montpellier

Nestling north of Montpellier in the heart of unspoilt countryside, this sublime contemporary home of 259 m² sits on a comfortable plot of more than 2,600 m² and is completely immersed in the treetops. The ground floor comprises a kitchen, a cathedral-style living room and a second adjoining living room. Upstairs are three bedrooms and a shower room. An independent artist's studio, comprising a large full-height room and an en suite bedroom with shower room and toilet, complete this property. Situated 30 minutes from Montpellier in a peaceful, secluded setting... A unique property!