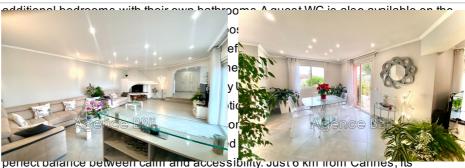

## House 8880-05 Mougins

For sale: Superb 240 m² house in Mougins – Provencal charm & amp; contemporary interior Nestled in a quiet and sought-after area of Mougins, just 6 km from Cannes and 30 minutes from Nice airport, this magnificent 240 m² house elegantly combines the authenticity of Provencal style and the comfort of a contemporary interior. Built 20 years ago with high quality materials, this home has no cracks and was designed with particular attention to solidity and architectural aesthetics. A bright and welcoming living space Upon entering, you will be seduced by a vast living room bathed in light, enhanced by a large bay window overlooking the garden. The fireplace, the centerpiece of the living room, was designed by an Italian creator, bringing a unique and refined touch. The house is perfectly arranged, with spaces designed for comfort and conviviality: A beautiful fitted kitchen, extended by a practical pantry Adining area ideally located between the kitchen and the living room Alarge living room with a bar, perfect for entertaining your guests An office, which can be transformed into a child's bedroom Afunctional and intimate sleeping area The house has three beautiful bedrooms, all equipped with their own bathroom and WC: • A guest room on the ground floor, for more independence • A superb master suite upstairs, with bay window opening onto a private terrace and a spacious bathroom with WC • Two