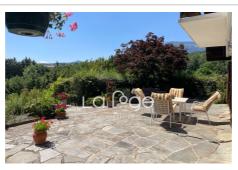

## House Neffes

Neffes: La Loge Immobilier offers you the opportunity to purchase this spacious house of approximately 200 m² of living space on two levels, made up of four bedrooms and two offices . Out of sight, you can fully enjoy the south-facing terrace and garden as well as the view of Cëuze to the west. This traditional type construction , built in 1980, will offer you all the necessary autonomy on one level thanks to its two bedrooms, a recently renovated bathroom, separate WC, a large L-shaped main room , welcoming a spacious and comfortable living room as well as the dining room, with two large bay windows offering direct access to the terrace and a recently designed fully equipped kitchen . Upstairs you will discover two very large bedrooms of 28.5 m² each with storage space, a bathroom, separate WC and two attic offices of around 10 m² each! We will end the visit with the discovery of the vast basement of approximately 120 m² composed of a garage which can merge with the large workshop at the back, cellars, boiler room. Heated floor on both levels , provided by an oil boiler. At the foot of the house there is a school bus stop allowing your children to be independent. See you soon!