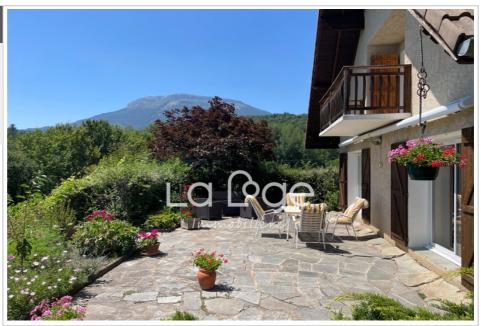

## Features :

Vue sur Cëuze, Plancher chauffant hydraulique, Deux bureaux, fireplace, Deux Chambres de plain-pied, double glazing, Menuiseries Tryba récentes, Laundry room, CALM

- 4 bedroom
- 1 terrace
- 1 bathroom
- 1 show er
- 2 WC
- 1 garage

## House Neffes

Neffes: La Loge Immobilier offers you the opportunity to purchase this spacious house of approximately 200 m² of living space on two levels, made up of four bedrooms and two offices . Out of sight, you can fully enjoy the south-facing terrace and garden as well as the view of Cëuze to the west. This traditional type construction , built in 1980, will offer you all the necessary autonomy on one level thanks to its two bedrooms, a recently renovated bathroom, separate WC, a large L-shaped main room , welcoming a spacious and comfortable living room as well as the dining room, with two large bay windows offering direct access to the terrace and a recently designed fully equipped kitchen . Upstairs you will discover two very large bedrooms of 28.5 m² each with storage space, a bathroom, separate WC and two attic offices of around 10 m² each! We will end the visit with the discovery of the vast basement of approximately 120 m² composed of a garage which can merge with the large workshop at the back, cellars, boiler room. Heated floor on both levels , provided by an oil boiler. At the foot of the house there is a school bus stop allowing your children to be independent. See you soon!