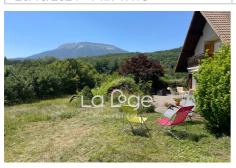

## House Neffes

Neffes: La Loge Immobilier offers you the opportunity to purchase this spacious house of approximately 200 m² of living space on two levels, made up of four bedrooms and two offices . Out of sight, you can fully enjoy the south-facing terrace and garden as well as the view of Cëuze to the west. This traditional type construction , built in 1980, will offer you all the necessary autonomy on one level thanks to its two bedrooms, a recently renovated bathroom, separate WC, a large L-shaped main room , welcoming a spacious and comfortable living room as well as the dining room, with two large bay windows offering direct access to the terrace and a recently designed fully equipped kitchen . Upstairs you will discover two very large bedrooms of 28.5 m² each with storage space, a bathroom, separate WC and two attic offices of around 10 m² each! We will end the visit with the discovery of the vast basement of approximately 120 m² composed of a garage which can merge with the large workshop at the back, cellars, boiler room. Heated floor on both levels , provided by an oil boiler. At the foot of the house there is a school bus stop allowing your children to be independent. See you soon!