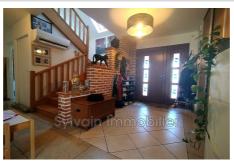

### BETWEEN AUMALE AND NEUFCHÂTEL-EN-BRAY - SINGLE-STORY LIVING AREA

- QUIET Contemporary house comprising on the ground floor entrance with storage cupboard, semi-equipped open kitchen opening onto a large terrace with open view, utility room, cathedral living room, bedroom, separate WC with washbasin, bathroom with shower and double sink. On the first floor, mezzanine serving three bedrooms, a shower room with WC and a dressing room. Garage with motorized door. All on a plot of approximately 1200 m<sup>2</sup>