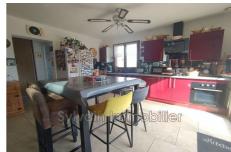

### BETWEEN AUMALE AND NEUFCHÂTEL-EN-BRAY - SINGLE-STORY LIVING AREA

- QUIET Contemporary house comprising on the ground floor entrance with storage cupboard, semi-equipped open kitchen opening onto a large terrace with open view, utility room, cathedral living room, bedroom, separate WC with washbasin, bathroom with shower and double sink. On the first floor, mezzanine serving three bedrooms, a shower room with WC and a dressing room. Garage with motorized door. All on a plot of approximately 1200 m<sup>2</sup>