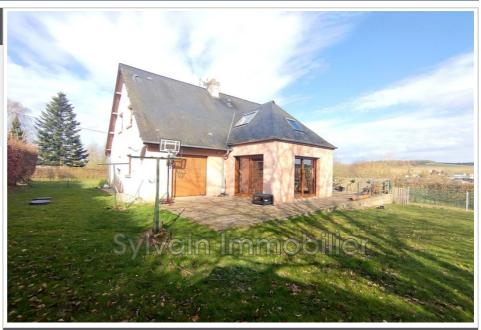

# House SNM 7 Neufchâtel-en-Bray

### BETWEEN AUMALE AND NEUFCHÂTEL-EN-BRAY - SINGLE-STORY LIVING AREA

- QUIET Contemporary house comprising on the ground floor entrance with storage cupboard, semi-equipped open kitchen opening onto a large terrace with open view, utility room, cathedral living room, bedroom, separate WC with washbasin, bathroom with shower and double sink. On the first floor, mezzanine serving three bedrooms, a shower room with WC and a dressing room. Garage with motorized door. All on a plot of approximately 1200 m<sup>2</sup>