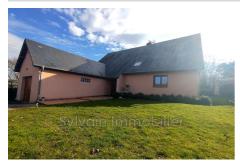

# House SNM 7 Neufchâtel-en-Bray

### BETWEEN AUMALE AND NEUFCHÂTEL-EN-BRAY - SINGLE-STORY LIVING AREA

- QUIET Contemporary house comprising on the ground floor entrance with storage cupboard, semi-equipped open kitchen opening onto a large terrace with open view, utility room, cathedral living room, bedroom, separate WC with washbasin, bathroom with shower and double sink. On the first floor, mezzanine serving three bedrooms, a shower room with WC and a dressing room. Garage with motorized door. All on a plot of approximately 1200 m<sup>2</sup>