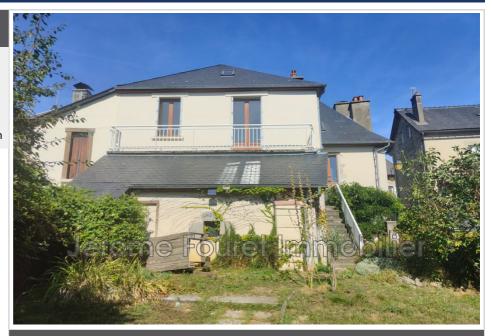

## 149 600 €

Contact agency Jerome Fouret Immobilier 30 Avenue Charles de Gaulle 19300 Egletons 05.55.20.10.20 / contact@jeromefouret.com

For sale ideal investor Surface : 150 m<sup>2</sup>

Surface of the land : 280 m<sup>2</sup> External condition : GOOD Couverture : slate

## Ideal investor 2168 Neuvic

Very beautiful building located in the city center, completely renovated with a view to rental. 3 apartments with 2 T2s and a T3 duplex. Double glazing, good insulation, heat pump heating. Rental report 480+350+362 gross monthly. Adjoining outbuilding: 50m<sup>2</sup> workshop overlooking the residence&#39;s garden. This is an exceptionally well maintained building.