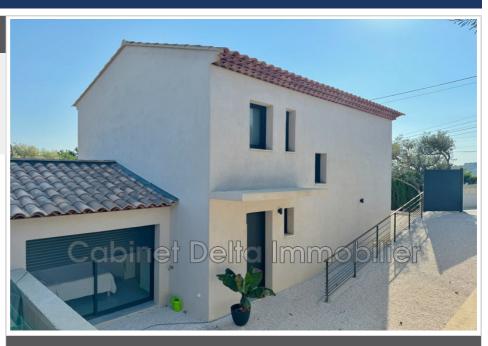

## Contemporary villa 1655 Ollioules

Rare opportunity to seize! Superb house from 2024 with an area of 125m² with quality services. This villa consists of an entrance opening onto a living room with equipped American kitchen, a beautiful exterior with swimming pool, a master suite with shower, a separate toilet, a bathroom, and three large bedrooms. Located in a quiet setting, close to the town center of Ollioules.