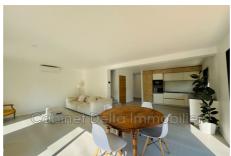

## Contemporary villa 1655 Ollioules

Rare opportunity to seize! Superb house from 2024 with an area of 125m² with quality services. This villa consists of an entrance opening onto a living room with equipped American kitchen, a beautiful exterior with swimming pool, a master suite with shower, a separate toilet, a bathroom, and three large bedrooms. Located in a quiet setting, close to the town center of Ollioules.