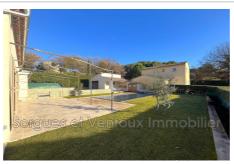

# Villa 811 Oppède

EXCLUSIVE TO SORGUES AND VENTOUX REAL ESTATE With a view of the Luberon. Villa from the 2000s of approximately 120m² of living space, completely renovated on approximately 700m² of land. Cathedral living room with open fitted and equipped kitchen of 45m², 4 bedrooms including 1 master suite of approximately 35m², 2 shower rooms, 2 toilets, storeroom/laundry room, large garage, swimming pool with integrated roller shutter, pool house An exceptional property to visit without delay.