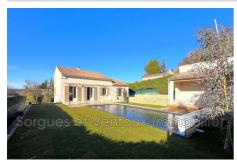

# Villa 811 Oppède

EXCLUSIVE TO SORGUES AND VENTOUX REAL ESTATE With a view of the Luberon. Villa from the 2000s of approximately 120m² of living space, completely renovated on approximately 700m² of land. Cathedral living room with open fitted and equipped kitchen of 45m², 4 bedrooms including 1 master suite of approximately 35m², 2 shower rooms, 2 toilets, storeroom/laundry room, large garage, swimming pool with integrated roller shutter, pool house An exceptional property to visit without delay.