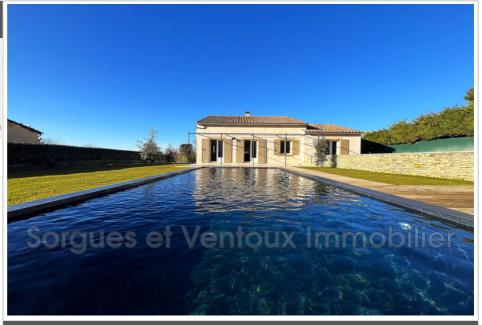

# Villa 811 Oppède

EXCLUSIVE TO SORGUES AND VENTOUX REAL ESTATE With a view of the Luberon. Villa from the 2000s of approximately 120m² of living space, completely renovated on approximately 700m² of land. Cathedral living room with open fitted and equipped kitchen of 45m², 4 bedrooms including 1 master suite of approximately 35m², 2 shower rooms, 2 toilets, storeroom/laundry room, large garage, swimming pool with integrated roller shutter, pool house An exceptional property to visit without delay.

#### Features:

POOL, pool house, GARAGE, Bedroom on ground floor, double glazing, Automatic Watering, Laundry room, Automatic gate, CALM

4 bedroom

1 terrace

3 showers

2 WC

Energy class (dpe): C

Emission of greenhouse gases (ges) :  $\ensuremath{\mathsf{B}}$ 