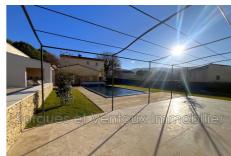

#### Features:

POOL, pool house, GARAGE, Bedroom on ground floor, double glazing, Automatic Watering, Laundry room, Automatic gate, CALM

4 bedroom

1 terrace

3 showers

2 WC

Energy class (dpe): C

Emission of greenhouse gases (ges) :  $\ensuremath{\mathsf{B}}$ 

# Villa 811 Oppède

EXCLUSIVE TO SORGUES AND VENTOUX REAL ESTATE With a view of the Luberon. Villa from the 2000s of approximately 120m² of living space, completely renovated on approximately 700m² of land. Cathedral living room with open fitted and equipped kitchen of 45m², 4 bedrooms including 1 master suite of approximately 35m², 2 shower rooms, 2 toilets, storeroom/laundry room, large garage, swimming pool with integrated roller shutter, pool house An exceptional property to visit without delay.