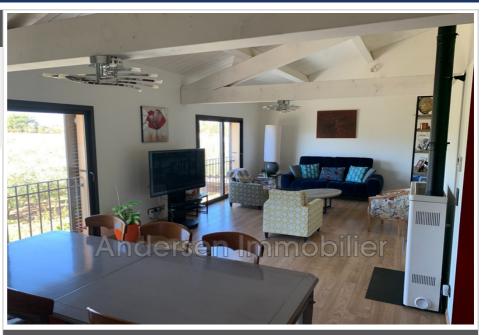

## Property 120 Palau-del-Vidre

An exceptional property category property is currently for sale in the charming Village district of Palau-del-Vidre. With a surface area of 246 m², on 2 levels, this detached house from 2009 in perfect condition faces South-West with a splendid view of the mountain. It consists of 4 bedrooms, one of which is on the ground floor, 3 shower rooms, 3 toilets and 3 terraces. The kitchen is American style, perfectly equipped and hot water is provided by a solar cumulus. The heating is a heat pump. Other notable advantages, double glazing for thermal and sound insulation, great calm and no less than 20 parking spaces. All on a green plot of more than 64,000 m² with sanitation by septic tank.