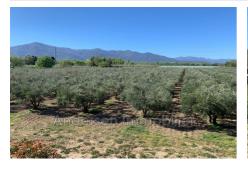

## Property 120 Palau-del-Vidre

An exceptional property category property is currently for sale in the charming Village district of Palau-del-Vidre. With a surface area of 246 m², on 2 levels, this detached house from 2009 in perfect condition faces South-West with a splendid view of the mountain. It consists of 4 bedrooms, one of which is on the ground floor, 3 shower rooms, 3 toilets and 3 terraces. The kitchen is American style, perfectly equipped and hot water is provided by a solar cumulus. The heating is a heat pump. Other notable advantages, double glazing for thermal and sound insulation, great calm and no less than 20 parking spaces. All on a green plot of more than 64,000 m² with sanitation by septic tank.