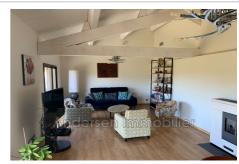

## Property 120 Palau-del-Vidre

An exceptional property category property is currently for sale in the charming Village district of Palau-del-Vidre. With a surface area of 246 m², on 2 levels, this detached house from 2009 in perfect condition faces South-West with a splendid view of the mountain. It consists of 4 bedrooms, one of which is on the ground floor, 3 shower rooms, 3 toilets and 3 terraces. The kitchen is American style, perfectly equipped and hot water is provided by a solar cumulus. The heating is a heat pump. Other notable advantages, double glazing for thermal and sound insulation, great calm and no less than 20 parking spaces. All on a green plot of more than 64,000 m² with sanitation by septic tank.