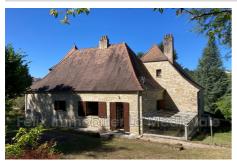

## Mansion 1-248 Sagelat

Close to Belves, This charming stone house offers a beautiful open view of the countryside and beautiful living spaces. It is made up, on the ground floor, of an entrance with cupboard, a living room with fireplace and direct access to the terrace, an independent kitchen, equipped and furnished with a scullery overlooking the second terrace at the back of the house. You will also find two beautiful bedrooms, a separate toilet with a washbasin and a bathroom. On the first floor, there are two additional bedrooms and a bathroom with wc. In the basement, it has a garage of around 70 m² and two cellars.