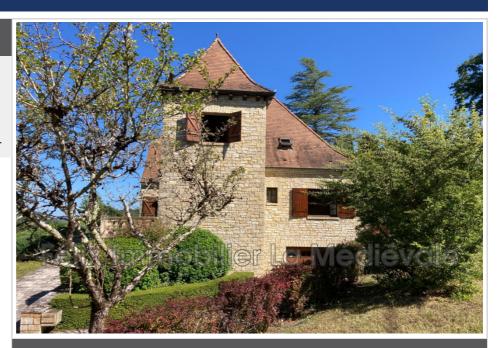

## Mansion 1-248 Sagelat

Close to Belves, This charming stone house offers a beautiful open view of the countryside and beautiful living spaces. It is made up, on the ground floor, of an entrance with cupboard, a living room with fireplace and direct access to the terrace, an independent kitchen, equipped and furnished with a scullery overlooking the second terrace at the back of the house. You will also find two beautiful bedrooms, a separate toilet with a washbasin and a bathroom. On the first floor, there are two additional bedrooms and a bathroom with wc. In the basement, it has a garage of around 70 m² and two cellars.