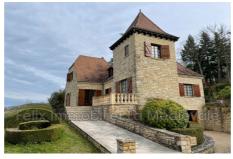

## Mansion 1-248 Sagelat

Close to Belves, This charming stone house offers a beautiful open view of the countryside and beautiful living spaces. It is made up, on the ground floor, of an entrance with cupboard, a living room with fireplace and direct access to the terrace, an independent kitchen, equipped and furnished with a scullery overlooking the second terrace at the back of the house. You will also find two beautiful bedrooms, a separate toilet with a washbasin and a bathroom. On the first floor, there are two additional bedrooms and a bathroom with wc. In the basement, it has a garage of around 70 m² and two cellars.