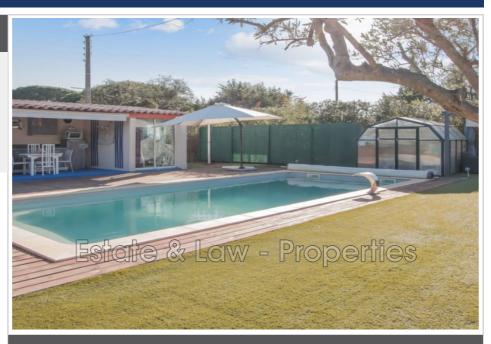

## Villa 022 Saint-Aygulf

For Sale - Stunning 155m<sup>2</sup> Villa with Heated Pool in Saint Aygulf Just a few minutes' walk from the charming village of Saint Aygulf, this beautifully renovated 155m² villa (2018) offers an exceptional living environment, combining comfort and elegance. Upon entering, you'll be captivated by a bright and inviting veranda, perfect for enjoying sunny days all year round. The cozy living room, featuring a wood-burning stove, creates a warm and welcoming atmosphere. A spacious dining area and a fully equipped kitchen complete this functional and stylish living space. The night area includes a generous master suite with a walk-in closet, a private WC, and a bathroom with both a shower and a bathtub. Two additional bedrooms share a modern shower room and a separate WC. A dormitory-style space adds two extra bedrooms, perfect for accommodating family and guests. Set on a 1,205m² landscaped plot, the outdoor area is a true oasis of relaxation, featuring a heated swimming pool, a summer kitchen, and a storage area—ideal for making the most of the Mediterranean climate. A carport and a utility room add to the villa's practicality. This turnkey property, with no renovations needed, is a rare find—don't miss this unique opportunity!

## Features :

POOL, pool house, fireplace, Bedroom on ground floor, double glazing, Automatic Watering, Automatic gate

- 4 bedroom
- 1 terrace
- 1 bathroom
- 2 showers
- 2 WC
- 1 parking

Energy class (dpe): C