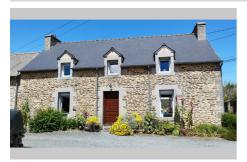

## Stone house 8724-38 Saint-Donan

SAINT DONNAN to the southwest of St Brieuc: This stone house of 120m<sup>2</sup> under slates on a plot of 720m<sup>2</sup> is located 20 minutes from the sea in a town with all amenities (schools, shops, doctor, etc.). The land is fenced and landscaped at the rear. Terraced house on one side. On the ground floor: an entrance leads to a kitchen of more than 14m<sup>2</sup> perfectly fitted out and equipped with quality appliances, a utility room. A pleasant living room with fireplace opening onto a 24m² veranda, a real very bright living room, a haven of peace overlooking a south-facing garden, also with access to the kitchen. This room is one of the strong points of the house. A bathroom and a toilet. On the 1st floor: Three bedrooms, one of which is 17m<sup>2</sup>, a bathroom and a toilet. All joinery is PVC double glazing with manual shutters. Heating is by aerothermal heating. The roof is in good condition. In this very pleasant family home, no work required. A stone barn serving as a shed with a floor area of 80m² can be rehabilitated. Property tax: Energy Class: Coming soon Property tax: Collective sanitation: to the sewer. Price: €230,000 fees payable by the seller. Contact: Danielle STEENS: 06 28 49 44 22 / 04 97 22 24 83 Commercial agent: siret number: 398 390 831 000 53