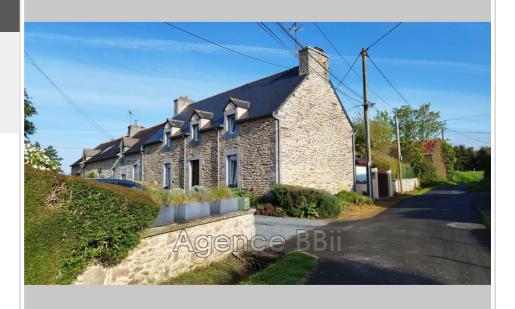

## Stone house 8724-38 Saint-Donan

SAINT DONNAN to the southwest of St Brieuc: This stone house of 120m<sup>2</sup> under slates on a plot of 720m<sup>2</sup> is located 20 minutes from the sea in a town with all amenities (schools, shops, doctor, etc.). The land is fenced and landscaped at the rear. Terraced house on one side. On the ground floor: an entrance leads to a kitchen of more than 14m<sup>2</sup> perfectly fitted out and equipped with quality appliances, a utility room. A pleasant living room with fireplace opening onto a 24m² veranda, a real very bright living room, a haven of peace overlooking a south-facing garden, also with access to the kitchen. This room is one of the strong points of the house. A bathroom and a toilet. On the 1st floor: Three bedrooms, one of which is 17m<sup>2</sup>, a bathroom and a toilet. All joinery is PVC double glazing with manual shutters. Heating is by aerothermal heating. The roof is in good condition. In this very pleasant family home, no work required. A stone barn serving as a shed with a floor area of 80m² can be rehabilitated. Property tax: Energy Class: Coming soon Property tax: Collective sanitation: to the sewer. Price: €230,000 fees payable by the seller. Contact: Danielle STEENS: 06 28 49 44 22 / 04 97 22 24 83 Commercial agent: siret number: 398 390 831 000 53