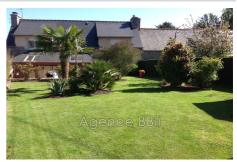

## Stone house 8724-38 Saint-Donan

SAINT DONNAN to the southwest of St Brieuc: This stone house of 120m<sup>2</sup> under slates on a plot of 720m<sup>2</sup> is located 20 minutes from the sea in a town with all amenities (schools, shops, doctor, etc.). The land is fenced and landscaped at the rear. Terraced house on one side. On the ground floor: an entrance leads to a kitchen of more than 14m<sup>2</sup> perfectly fitted out and equipped with quality appliances, a utility room. A pleasant living room with fireplace opening onto a 24m² veranda, a real very bright living room, a haven of peace overlooking a south-facing garden, also with access to the kitchen. This room is one of the strong points of the house. A bathroom and a toilet. On the 1st floor: Three bedrooms, one of which is 17m<sup>2</sup>, a bathroom and a toilet. All joinery is PVC double glazing with manual shutters. Heating is by aerothermal heating. The roof is in good condition. In this very pleasant family home, no work required. A stone barn serving as a shed with a floor area of 80m² can be rehabilitated. Property tax: Energy Class: Coming soon Property tax: Collective sanitation: to the sewer. Price: €230,000 fees payable by the seller. Contact: Danielle STEENS: 06 28 49 44 22 / 04 97 22 24 83 Commercial agent: siret number: 398 390 831 000 53