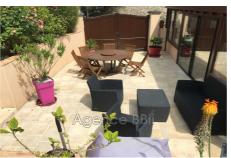

## Stone house 8724-38 Saint-Donan

SAINT DONNAN to the southwest of St Brieuc: This stone house of 120m<sup>2</sup> under slates on a plot of 720m<sup>2</sup> is located 20 minutes from the sea in a town with all amenities (schools, shops, doctor, etc.). The land is fenced and landscaped at the rear. Terraced house on one side. On the ground floor: an entrance leads to a kitchen of more than 14m<sup>2</sup> perfectly fitted out and equipped with quality appliances, a utility room. A pleasant living room with fireplace opening onto a 24m² veranda, a real very bright living room, a haven of peace overlooking a south-facing garden, also with access to the kitchen. This room is one of the strong points of the house. A bathroom and a toilet. On the 1st floor: Three bedrooms, one of which is 17m<sup>2</sup>, a bathroom and a toilet. All joinery is PVC double glazing with manual shutters. Heating is by aerothermal heating. The roof is in good condition. In this very pleasant family home, no work required. A stone barn serving as a shed with a floor area of 80m² can be rehabilitated. Property tax: Energy Class: Coming soon Property tax: Collective sanitation: to the sewer. Price: €230,000 fees payable by the seller. Contact: Danielle STEENS: 06 28 49 44 22 / 04 97 22 24 83 Commercial agent: siret number: 398 390 831 000 53