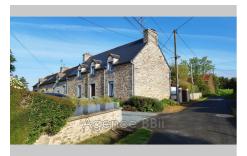

## Stone house 8724-45 Saint-Donan

SAINT DONNAN to the southwest of St Brieuc: This stone house of 120m<sup>2</sup> under slates on a plot of 720m<sup>2</sup> is located 20 minutes from the sea in a town with all amenities (schools, shops, doctor, etc.). The land is fenced and landscaped at the rear. Terraced house on one side. On the ground floor: an entrance leads to a kitchen of more than 14m<sup>2</sup> perfectly fitted out and equipped with quality appliances, a utility room. A pleasant living room with fireplace opening onto a 24m² veranda, a real very bright living room, a haven of peace overlooking a south-facing garden, also with access to the kitchen. This room is one of the strong points of the house. A bathroom and a toilet. On the 1st floor: Three bedrooms, one of which is 17m<sup>2</sup>, a bathroom and a toilet. All joinery is PVC double glazing with manual shutters. Heating is by aerothermal heating. The roof is in good condition. In this very pleasant family home, no work required. A stone barn serving as a shed with a floor area of 80m² can be rehabilitated. Property tax: Energy Class: Coming soon Property tax: Collective sanitation: to the sewer. Price: €230,000 fees payable by the seller. Contact: Danielle STEENS: 06 28 49 44 22 / 04 97 22 24 83 Commercial agent: siret number: 398 390 831 000 53