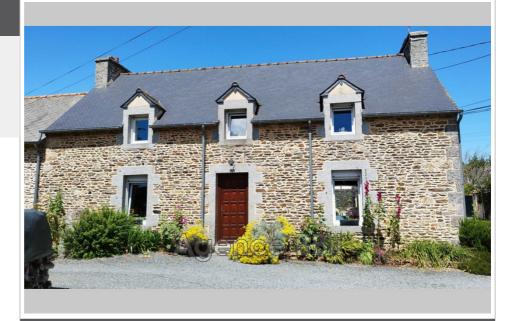

## Stone house 8724-45 Saint-Donan

SAINT DONNAN to the southwest of St Brieuc: This stone house of 120m<sup>2</sup> under slates on a plot of 720m<sup>2</sup> is located 20 minutes from the sea in a town with all amenities (schools, shops, doctor, etc.). The land is fenced and landscaped at the rear. Terraced house on one side. On the ground floor: an entrance leads to a kitchen of more than 14m<sup>2</sup> perfectly fitted out and equipped with quality appliances, a utility room. A pleasant living room with fireplace opening onto a 24m² veranda, a real very bright living room, a haven of peace overlooking a south-facing garden, also with access to the kitchen. This room is one of the strong points of the house. A bathroom and a toilet. On the 1st floor: Three bedrooms, one of which is 17m<sup>2</sup>, a bathroom and a toilet. All joinery is PVC double glazing with manual shutters. Heating is by aerothermal heating. The roof is in good condition. In this very pleasant family home, no work required. A stone barn serving as a shed with a floor area of 80m² can be rehabilitated. Property tax: Energy Class: Coming soon Property tax: Collective sanitation: to the sewer. Price: €230,000 fees payable by the seller. Contact: Danielle STEENS: 06 28 49 44 22 / 04 97 22 24 83 Commercial agent: siret number: 398 390 831 000 53