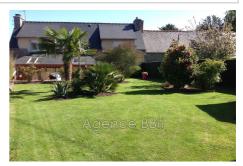

## Stone house 8724-45 Saint-Donan

SAINT DONNAN to the southwest of St Brieuc: This stone house of 120m<sup>2</sup> under slates on a plot of 720m<sup>2</sup> is located 20 minutes from the sea in a town with all amenities (schools, shops, doctor, etc.). The land is fenced and landscaped at the rear. Terraced house on one side. On the ground floor: an entrance leads to a kitchen of more than 14m<sup>2</sup> perfectly fitted out and equipped with quality appliances, a utility room. A pleasant living room with fireplace opening onto a 24m² veranda, a real very bright living room, a haven of peace overlooking a south-facing garden, also with access to the kitchen. This room is one of the strong points of the house. A bathroom and a toilet. On the 1st floor: Three bedrooms, one of which is 17m<sup>2</sup>, a bathroom and a toilet. All joinery is PVC double glazing with manual shutters. Heating is by aerothermal heating. The roof is in good condition. In this very pleasant family home, no work required. A stone barn serving as a shed with a floor area of 80m² can be rehabilitated. Property tax: Energy Class: Coming soon Property tax: Collective sanitation: to the sewer. Price: €230,000 fees payable by the seller. Contact: Danielle STEENS: 06 28 49 44 22 / 04 97 22 24 83 Commercial agent: siret number: 398 390 831 000 53