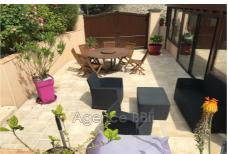

## Stone house 8724-45 Saint-Donan

SAINT DONNAN to the southwest of St Brieuc: This stone house of 120m<sup>2</sup> under slates on a plot of 720m<sup>2</sup> is located 20 minutes from the sea in a town with all amenities (schools, shops, doctor, etc.). The land is fenced and landscaped at the rear. Terraced house on one side. On the ground floor: an entrance leads to a kitchen of more than 14m<sup>2</sup> perfectly fitted out and equipped with quality appliances, a utility room. A pleasant living room with fireplace opening onto a 24m² veranda, a real very bright living room, a haven of peace overlooking a south-facing garden, also with access to the kitchen. This room is one of the strong points of the house. A bathroom and a toilet. On the 1st floor: Three bedrooms, one of which is 17m<sup>2</sup>, a bathroom and a toilet. All joinery is PVC double glazing with manual shutters. Heating is by aerothermal heating. The roof is in good condition. In this very pleasant family home, no work required. A stone barn serving as a shed with a floor area of 80m² can be rehabilitated. Property tax: Energy Class: Coming soon Property tax: Collective sanitation: to the sewer. Price: €230,000 fees payable by the seller. Contact: Danielle STEENS: 06 28 49 44 22 / 04 97 22 24 83 Commercial agent: siret number: 398 390 831 000 53