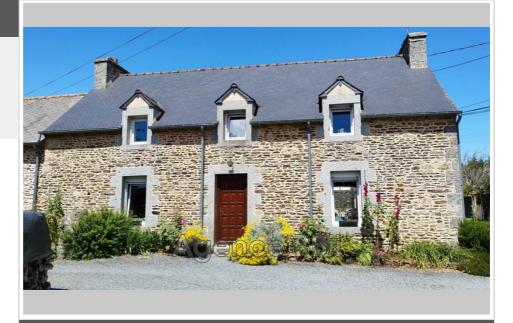

## Contact agency Agence BBii

30 rue Mgr A.Daumas 06300 Nice

04 97 22 24 83 / bbii.immo@gmail.com

For sale stone house

7 rooms

Surface: 126 m²

Surface of the living: 45 m<sup>2</sup> Surface of the land: 693 m<sup>2</sup> Year of construction: 1900 Exposition: Sud quest

View: Jardin

Hot water : Aérothermie Inner condition : excellent External condition : exceptional

Couverture: slate

Features : CALM

4 bedroom

1 terrace

1 bathroom

1 show er

2 WC

1 garage

3 parkings

Energy class (dpe): C

Emission of greenhouse gases (ges): A

Document non contractuel 26/01/2025 - Prix T.T.C