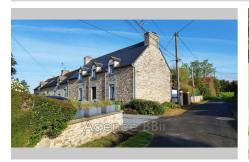

## Stone house 8724-48 Saint-Donan

SAINT DONNAN to the southwest of St Brieuc: This stone house of 120m<sup>2</sup> under slates on a plot of 720m<sup>2</sup> is located 20 minutes from the sea in a town with all amenities (schools, shops, doctor, etc.). The land is fenced and landscaped at the rear. Terraced house on one side. On the ground floor: an entrance leads to a kitchen of more than 14m<sup>2</sup> perfectly fitted out and equipped with quality appliances, a utility room. A pleasant living room with fireplace opening onto a 24m² veranda, a real very bright living room, a haven of peace overlooking a south-facing garden, also with access to the kitchen. This room is one of the strong points of the house. A bathroom and a toilet. On the 1st floor: Three bedrooms, one of which is 17m<sup>2</sup>, a bathroom and a toilet. All joinery is PVC double glazing with manual shutters. Heating is by aerothermal heating. The roof is in good condition. In this very pleasant family home, no work required. A stone barn serving as a shed with a floor area of 80m² can be rehabilitated. Property tax: Energy Class: Coming soon Property tax: Collective sanitation: to the sewer. Price: €230,000 fees payable by the seller. Contact: Danielle STEENS: 06 28 49 44 22 / 04 97 22 24 83 Commercial agent: siret number: 398 390 831 000 53