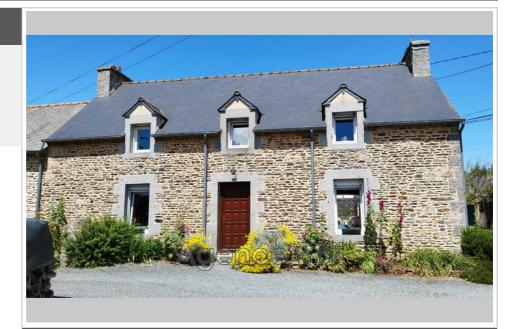

## 239 000 €

Contact agency Agence BBii 30 rue Mgr A.Daumas 06300 Nice 04 97 22 24 83 / bbii.immo@gmail.com

For sale stone house 7 rooms Surface : 126 m<sup>2</sup>

Surface of the living : 45 m<sup>2</sup> Surface of the land : 693 m<sup>2</sup> Year of construction : 1900 Exposition : Sud ouest View : Jardin Hot w ater : Aérothermie Inner condition : excellent External condition : exceptional Couverture : slate

## Stone house 8850-7 Saint-Donan

SAINT DONNAN to the southwest of St Brieuc: This stone house of 120m<sup>2</sup> under slates on a plot of 720m<sup>2</sup> is located 20 minutes from the sea in a town with all amenities (schools, shops, doctor, etc.). The land is fenced and landscaped at the rear. Terraced house on one side. On the ground floor: an entrance leads to a kitchen of more than 14m<sup>2</sup> perfectly fitted out and equipped with quality appliances, a utility room. A pleasant living room with fireplace opening onto a 24m<sup>2</sup> veranda, a real very bright living room, a haven of peace overlooking a south-facing garden, also with access to the kitchen. This room is one of the strong points of the house. A bathroom and a toilet. On the 1st floor: Three bedrooms, one of which is 17m<sup>2</sup>, a bathroom and a toilet. All joinery is PVC double glazing with manual shutters. Heating is by aerothermal heating. The roof is in good condition. In this very pleasant family home, no work required. A stone barn serving as a shed with a floor area of 80m<sup>2</sup> can be rehabilitated. Property tax : Energy Class: Coming soon Property tax : Collective sanitation: to the sewer. Price: €230,000 fees payable by the seller. Contact: Danielle STEENS: 06 28 49 44 22 / 04 97 22 24 83 Commercial agent: siret number: 398 390 831 000 53 Fees and charges :