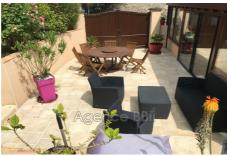

Features : CALM

4 bedroom 1 terrace 1 bathroom 1 show er

2 WC

1 garage

3 parkings

Energy class (dpe) : C Emission of greenhouse gases (ges) : A

Document non contractuel 28/02/2025 - Prix T.T.C

## Stone house 8850-7 Saint-Donan

SAINT DONNAN to the southwest of St Brieuc: This stone house of 120m<sup>2</sup> under slates on a plot of 720m<sup>2</sup> is located 20 minutes from the sea in a town with all amenities (schools, shops, doctor, etc.). The land is fenced and landscaped at the rear. Terraced house on one side. On the ground floor: an entrance leads to a kitchen of more than 14m<sup>2</sup> perfectly fitted out and equipped with quality appliances, a utility room. A pleasant living room with fireplace opening onto a 24m<sup>2</sup> veranda, a real very bright living room, a haven of peace overlooking a south-facing garden, also with access to the kitchen. This room is one of the strong points of the house. A bathroom and a toilet. On the 1st floor: Three bedrooms, one of which is 17m<sup>2</sup>, a bathroom and a toilet. All joinery is PVC double glazing with manual shutters. Heating is by aerothermal heating. The roof is in good condition. In this very pleasant family home, no work required. A stone barn serving as a shed with a floor area of 80m<sup>2</sup> can be rehabilitated. Property tax : Energy Class: Coming soon Property tax : Collective sanitation: to the sewer. Price: €230,000 fees payable by the seller. Contact: Danielle STEENS: 06 28 49 44 22 / 04 97 22 24 83 Commercial agent: siret number: 398 390 831 000 53 Fees and charges :