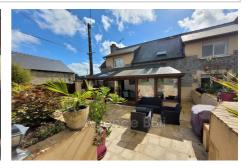

Features : CALM

4 bedroom 1 terrace 1 bathroom 1 show er

2 WC

1 garage

3 parkings

Energy class (dpe) : C Emission of greenhouse gases (ges) : A

Document non contractuel 28/02/2025 - Prix T.T.C

## Stone house 8850-7 Saint-Donan

SAINT DONNAN to the southwest of St Brieuc: This stone house of 120m<sup>2</sup> under slates on a plot of 720m<sup>2</sup> is located 20 minutes from the sea in a town with all amenities (schools, shops, doctor, etc.). The land is fenced and landscaped at the rear. Terraced house on one side. On the ground floor: an entrance leads to a kitchen of more than 14m<sup>2</sup> perfectly fitted out and equipped with quality appliances, a utility room. A pleasant living room with fireplace opening onto a 24m<sup>2</sup> veranda, a real very bright living room, a haven of peace overlooking a south-facing garden, also with access to the kitchen. This room is one of the strong points of the house. A bathroom and a toilet. On the 1st floor: Three bedrooms, one of which is 17m<sup>2</sup>, a bathroom and a toilet. All joinery is PVC double glazing with manual shutters. Heating is by aerothermal heating. The roof is in good condition. In this very pleasant family home, no work required. A stone barn serving as a shed with a floor area of 80m<sup>2</sup> can be rehabilitated. Property tax : Energy Class: Coming soon Property tax : Collective sanitation: to the sewer. Price: €230,000 fees payable by the seller. Contact: Danielle STEENS: 06 28 49 44 22 / 04 97 22 24 83 Commercial agent: siret number: 398 390 831 000 53 Fees and charges :