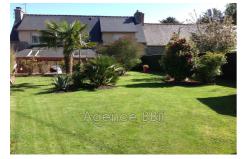

## 239 000 €

Contact agency Agence BBii 30 rue Mgr A.Daumas 06300 Nice 04 97 22 24 83 / bbii.immo@gmail.com

For sale stone house 7 rooms Surface : 126 m<sup>2</sup>

Surface of the living : 45 m<sup>2</sup> Surface of the land : 693 m<sup>2</sup> Year of construction : 1900 Exposition : Sud ouest View : Jardin Hot w ater : Aérothermie Inner condition : excellent External condition : exceptional Couverture : slate

## Stone house 8850-7 Saint-Donan

SAINT DONNAN to the southwest of St Brieuc: This stone house of 120m<sup>2</sup> under slates on a plot of 720m<sup>2</sup> is located 20 minutes from the sea in a town with all amenities (schools, shops, doctor, etc.). The land is fenced and landscaped at the rear. Terraced house on one side. On the ground floor: an entrance leads to a kitchen of more than 14m<sup>2</sup> perfectly fitted out and equipped with quality appliances, a utility room. A pleasant living room with fireplace opening onto a 24m<sup>2</sup> veranda, a real very bright living room, a haven of peace overlooking a south-facing garden, also with access to the kitchen. This room is one of the strong points of the house. A bathroom and a toilet. On the 1st floor: Three bedrooms, one of which is 17m<sup>2</sup>, a bathroom and a toilet. All joinery is PVC double glazing with manual shutters. Heating is by aerothermal heating. The roof is in good condition. In this very pleasant family home, no work required. A stone barn serving as a shed with a floor area of 80m<sup>2</sup> can be rehabilitated. Property tax : Energy Class: Coming soon Property tax : Collective sanitation: to the sewer. Price: €230,000 fees payable by the seller. Contact: Danielle STEENS: 06 28 49 44 22 / 04 97 22 24 83 Commercial agent: siret number: 398 390 831 000 53 Fees and charges :