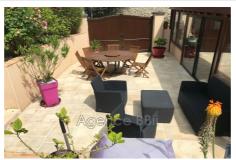

## Stone house 8850-16 Saint-Donan

SAINT DONNAN to the southwest of St Brieuc: This stone house of 120m<sup>2</sup> under slates on a plot of 720m<sup>2</sup> is located 20 minutes from the sea in a town with all amenities (schools, shops, doctor, etc.). The land is fenced and landscaped at the rear. Terraced house on one side. On the ground floor: an entrance leads to a kitchen of more than 14m<sup>2</sup> perfectly fitted out and equipped with quality appliances, a utility room. A pleasant living room with fireplace opening onto a 24m² veranda, a real very bright living room, a haven of peace overlooking a south-facing garden, also with access to the kitchen. This room is one of the strong points of the house. A bathroom and a toilet. On the 1st floor: Three bedrooms, one of which is 17m<sup>2</sup>, a bathroom and a toilet. All joinery is PVC double glazing with manual shutters. Heating is by aerothermal heating. The roof is in good condition. In this very pleasant family home, no work required. A stone barn serving as a shed with a floor area of 80m² can be rehabilitated. Property tax: Energy Class: Coming soon Property tax: Collective sanitation: to the sewer. Price: €230,000 fees payable by the seller. Contact: Danielle STEENS: 06 28 49 44 22 / 04 97 22 24 83 Commercial agent: siret number: 398 390 831 000 53