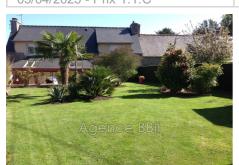

View: Jardin

Hot water : Aérothermie Inner condition : excellent External condition : exceptional

Couverture: slate

Features : CALM

4 bedroom

1 terrace

1 bathroom

1 show er

## Stone house 8850-16 Saint-Donan

SAINT DONNAN to the southwest of St Brieuc: This stone house of 120m<sup>2</sup> under slates on a plot of 720m<sup>2</sup> is located 20 minutes from the sea in a town with all amenities (schools, shops, doctor, etc.). The land is fenced and landscaped at the rear. Terraced house on one side. On the ground floor: an entrance leads to a kitchen of more than 14m<sup>2</sup> perfectly fitted out and equipped with quality appliances, a utility room. A pleasant living room with fireplace opening onto a 24m² veranda, a real very bright living room, a haven of peace overlooking a south-facing garden, also with access to the kitchen. This room is one of the strong points of the house. A bathroom and a toilet. On the 1st floor: Three bedrooms, one of which is 17m<sup>2</sup>, a bathroom and a toilet. All joinery is PVC double glazing with manual shutters. Heating is by aerothermal heating. The roof is in good condition. In this very pleasant family home, no work required. A stone barn serving as a shed with a floor area of 80m² can be rehabilitated. Property tax: Energy Class: Coming soon Property tax: Collective sanitation: to the sewer. Price: €230,000 fees payable by the seller. Contact: Danielle STEENS: 06 28 49 44 22 / 04 97 22 24 83 Commercial agent: siret number: 398 390 831 000 53