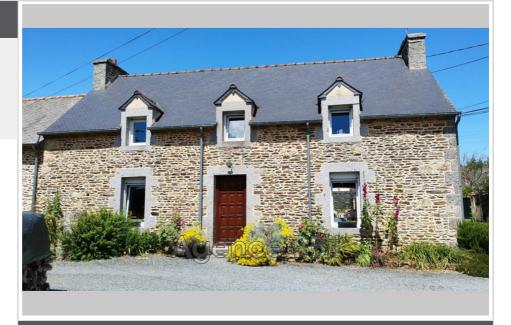

## Stone house 8850-16 Saint-Donan

SAINT DONNAN to the southwest of St Brieuc: This stone house of 120m<sup>2</sup> under slates on a plot of 720m<sup>2</sup> is located 20 minutes from the sea in a town with all amenities (schools, shops, doctor, etc.). The land is fenced and landscaped at the rear. Terraced house on one side. On the ground floor: an entrance leads to a kitchen of more than 14m<sup>2</sup> perfectly fitted out and equipped with quality appliances, a utility room. A pleasant living room with fireplace opening onto a 24m² veranda, a real very bright living room, a haven of peace overlooking a south-facing garden, also with access to the kitchen. This room is one of the strong points of the house. A bathroom and a toilet. On the 1st floor: Three bedrooms, one of which is 17m<sup>2</sup>, a bathroom and a toilet. All joinery is PVC double glazing with manual shutters. Heating is by aerothermal heating. The roof is in good condition. In this very pleasant family home, no work required. A stone barn serving as a shed with a floor area of 80m² can be rehabilitated. Property tax: Energy Class: Coming soon Property tax: Collective sanitation: to the sewer. Price: €230,000 fees payable by the seller. Contact: Danielle STEENS: 06 28 49 44 22 / 04 97 22 24 83 Commercial agent: siret number: 398 390 831 000 53