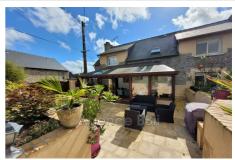

## Stone house 8850-16 Saint-Donan

SAINT DONNAN to the southwest of St Brieuc: This stone house of 120m<sup>2</sup> under slates on a plot of 720m<sup>2</sup> is located 20 minutes from the sea in a town with all amenities (schools, shops, doctor, etc.). The land is fenced and landscaped at the rear. Terraced house on one side. On the ground floor: an entrance leads to a kitchen of more than 14m<sup>2</sup> perfectly fitted out and equipped with quality appliances, a utility room. A pleasant living room with fireplace opening onto a 24m² veranda, a real very bright living room, a haven of peace overlooking a south-facing garden, also with access to the kitchen. This room is one of the strong points of the house. A bathroom and a toilet. On the 1st floor: Three bedrooms, one of which is 17m<sup>2</sup>, a bathroom and a toilet. All joinery is PVC double glazing with manual shutters. Heating is by aerothermal heating. The roof is in good condition. In this very pleasant family home, no work required. A stone barn serving as a shed with a floor area of 80m² can be rehabilitated. Property tax: Energy Class: Coming soon Property tax: Collective sanitation: to the sewer. Price: €230,000 fees payable by the seller. Contact: Danielle STEENS: 06 28 49 44 22 / 04 97 22 24 83 Commercial agent: siret number: 398 390 831 000 53