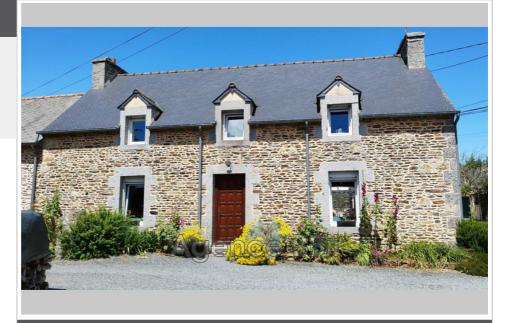

## Contact agency Agence BBii

30 rue Mgr A.Daumas 06300 Nice

04 97 22 24 83 / bbii.immo@gmail.com

For sale stone house

7 rooms

Surface: 126 m²

Surface of the living: 45 m<sup>2</sup> Surface of the land: 693 m<sup>2</sup> Year of construction: 1900 Exposition: Sud quest

View: Jardin

Hot water : Aérothermie Inner condition : excellent External condition : exceptional

Couverture: slate

Features:

CALM

- 4 bedroom
- 1 terrace
- 1 bathroom
- 1 show er
- 2 WC
- 1 garage
- 3 parkings

## Stone house 8850-20 Saint-Donan

SAINT DONNAN to the southwest of St Brieuc: This stone house of 120m<sup>2</sup> under slates on a plot of 720m<sup>2</sup> is located 20 minutes from the sea in a town with all amenities (schools, shops, doctor, etc.). The land is fenced and landscaped at the rear. Terraced house on one side. On the ground floor: an entrance leads to a kitchen of more than 14m<sup>2</sup> perfectly fitted out and equipped with quality appliances, a utility room. A pleasant living room with fireplace opening onto a 24m² veranda, a real very bright living room, a haven of peace overlooking a south-facing garden, also with access to the kitchen. This room is one of the strong points of the house. A bathroom and a toilet. On the 1st floor: Three bedrooms, one of which is 17m<sup>2</sup>, a bathroom and a toilet. All joinery is PVC double glazing with manual shutters. Heating is by aerothermal heating. The roof is in good condition. In this very pleasant family home, no work required. A stone barn serving as a shed with a floor area of 80m² can be rehabilitated. Property tax: Energy Class: Coming soon Property tax: Collective sanitation: to the sewer. Price: €230,000 fees payable by the seller. Contact: Danielle STEENS: 06 28 49 44 22 / 04 97 22 24 83 Commercial agent: siret number: 398 390 831 000 53