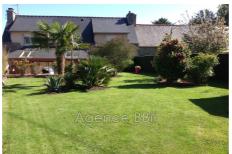

View: Jardin

Hot water : Aérothermie Inner condition : excellent External condition : exceptional

Couverture: slate

Features:

CALM

- 4 bedroom
- 1 terrace
- 1 bathroom
- 1 show er
- 2 WC
- 1 garage
- 3 parkings

## Stone house 8850-20 Saint-Donan

SAINT DONNAN to the southwest of St Brieuc: This stone house of 120m<sup>2</sup> under slates on a plot of 720m<sup>2</sup> is located 20 minutes from the sea in a town with all amenities (schools, shops, doctor, etc.). The land is fenced and landscaped at the rear. Terraced house on one side. On the ground floor: an entrance leads to a kitchen of more than 14m<sup>2</sup> perfectly fitted out and equipped with quality appliances, a utility room. A pleasant living room with fireplace opening onto a 24m² veranda, a real very bright living room, a haven of peace overlooking a south-facing garden, also with access to the kitchen. This room is one of the strong points of the house. A bathroom and a toilet. On the 1st floor: Three bedrooms, one of which is 17m<sup>2</sup>, a bathroom and a toilet. All joinery is PVC double glazing with manual shutters. Heating is by aerothermal heating. The roof is in good condition. In this very pleasant family home, no work required. A stone barn serving as a shed with a floor area of 80m² can be rehabilitated. Property tax: Energy Class: Coming soon Property tax: Collective sanitation: to the sewer. Price: €230,000 fees payable by the seller. Contact: Danielle STEENS: 06 28 49 44 22 / 04 97 22 24 83 Commercial agent: siret number: 398 390 831 000 53