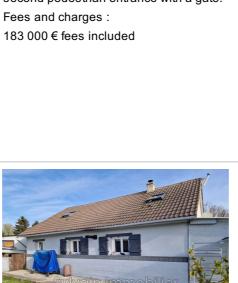

## 183 000 €

## House SNM\_14 Gournay-en-Bray

PAVILION WITH SINGLE-STORY LIVING - QUIET - 5 MIN FROM SHOPS House built in 1995 comprising an entrance to a fitted and equipped kitchen, a spacious double living room with insert and RIKA pellet stove from 2019 opening onto a veranda with access to a terrace of approximately  $55m^2$ , a parental area with bedroom, shower room and a separate one as well as a room of approximately  $11m^2$  giving access to the upper floor. Upstairs, landing leading to two bedrooms, one with a toilet area. Independent building serving as a laundry room with water, electricity and drainage. A garage with a roof terrace. All on a plot of approximately 947 m², fully enclosed with a vehicle entrance that can accommodate 5 cars and a second pedestrian entrance with a gate.