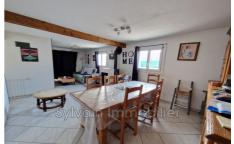

## House SNM\_14 Gournay-en-Bray

PAVILION WITH SINGLE-STORY LIVING - QUIET - 5 MIN FROM SHOPS House built in 1995 comprising an entrance to a fitted and equipped kitchen, a spacious double living room with insert and RIKA pellet stove from 2019 opening onto a veranda with access to a terrace of approximately  $55m^2$ , a parental area with bedroom, shower room and a separate one as well as a room of approximately  $11m^2$  giving access to the upper floor. Upstairs, landing leading to two bedrooms, one with a toilet area. Independent building serving as a laundry room with water, electricity and drainage. A garage with a roof terrace. All on a plot of approximately 947 m², fully enclosed with a vehicle entrance that can accommodate 5 cars and a second pedestrian entrance with a gate.