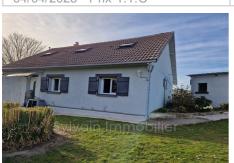

## House SNM\_14 Gournay-en-Bray

PAVILION WITH SINGLE-STORY LIVING - QUIET - 5 MIN FROM SHOPS House built in 1995 comprising an entrance to a fitted and equipped kitchen, a spacious double living room with insert and RIKA pellet stove from 2019 opening onto a veranda with access to a terrace of approximately  $55m^2$ , a parental area with bedroom, shower room and a separate one as well as a room of approximately  $11m^2$  giving access to the upper floor. Upstairs, landing leading to two bedrooms, one with a toilet area. Independent building serving as a laundry room with water, electricity and drainage. A garage with a roof terrace. All on a plot of approximately 947 m², fully enclosed with a vehicle entrance that can accommodate 5 cars and a second pedestrian entrance with a gate.