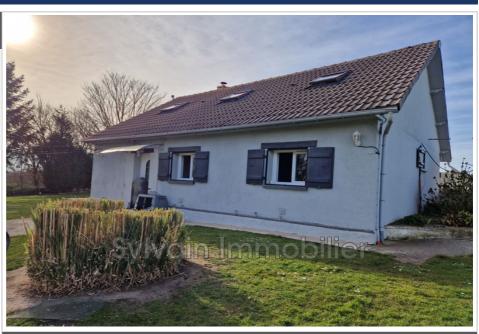

## House SNM\_14 Gournay-en-Bray

PAVILION WITH SINGLE-STORY LIVING - QUIET - 5 MIN FROM SHOPS House built in 1995 comprising an entrance to a fitted and equipped kitchen, a spacious double living room with insert and RIKA pellet stove from 2019 opening onto a veranda with access to a terrace of approximately  $55m^2$ , a parental area with bedroom, shower room and a separate one as well as a room of approximately  $11m^2$  giving access to the upper floor. Upstairs, landing leading to two bedrooms, one with a toilet area. Independent building serving as a laundry room with water, electricity and drainage. A garage with a roof terrace. All on a plot of approximately 947 m², fully enclosed with a vehicle entrance that can accommodate 5 cars and a second pedestrian entrance with a gate.