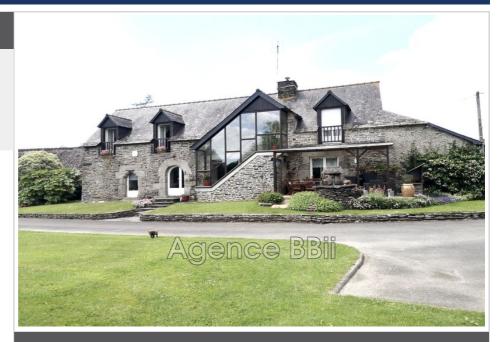

## Farmhouse 8725-13 Saint-Igeaux

Magnificent farmhouse of 217 m<sup>2</sup> in the village of Saint Igeaux. Quiet and in the countryside on a plot of approximately 3000 m<sup>2</sup>, this 18th century building includes: 1 entrance with water point, 1 scullery, 1 fitted and equipped kitchen with access to the terrace facing the garden, 1 dining room/living room with wood stove, 1 bedroom, 1 shower room with WC, 1 office with access to the outside, 1 laundry room/boiler room, 1 cellar and storeroom. The stone staircase leads to the sleeping area which includes: 1 landing leading to 1 dressing room or additional bedroom, 3 bedrooms, 2 of which have cupboards, 1 bathroom with WC. Outside in extension of the farmhouse, 1 garage of 19 m<sup>2</sup>, 1 workshop with attic. At the bottom of the perfectly maintained garden, a beautiful pond with a place to relax and enjoy the view. The entrance to the house can also be done in the main room on the garden side. Property tax: €637 Energy class: E Price: €318,000 HAI (fees payable by the seller) Contact: Christine CAROLLO-FORIR Sales agent Tel: 06.07.34.80.13 Siret 842795791 RSAC St Brieuc Fees and charges : 296 800 € fees included