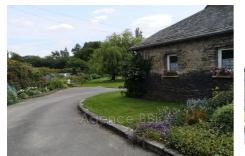

## Farmhouse 8725-13 Saint-Igeaux

Magnificent farmhouse of 217 m<sup>2</sup> in the village of Saint Igeaux. Quiet and in the countryside on a plot of approximately 3000 m<sup>2</sup>, this 18th century building includes: 1 entrance with water point, 1 scullery, 1 fitted and equipped kitchen with access to the terrace facing the garden, 1 dining room/living room with wood stove, 1 bedroom, 1 shower room with WC, 1 office with access to the outside, 1 laundry room/boiler room, 1 cellar and storeroom. The stone staircase leads to the sleeping area which includes: 1 landing leading to 1 dressing room or additional bedroom, 3 bedrooms, 2 of which have cupboards, 1 bathroom with WC. Outside in extension of the farmhouse, 1 garage of 19 m<sup>2</sup>, 1 workshop with attic. At the bottom of the perfectly maintained garden, a beautiful pond with a place to relax and enjoy the view. The entrance to the house can also be done in the main room on the garden side. Property tax: €637 Energy class: E Price: €318,000 HAI (fees payable by the seller) Contact: Christine CAROLLO-FORIR Sales agent Tel: 06.07.34.80.13 Siret 842795791 RSAC St Brieuc Fees and charges : 296 800 € fees included