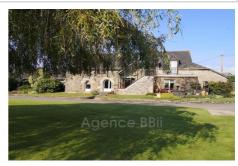

## Farmhouse 8725-13 Saint-Igeaux

Magnificent farmhouse of 217 m<sup>2</sup> in the village of Saint Igeaux. Quiet and in the countryside on a plot of approximately 3000 m<sup>2</sup>, this 18th century building includes: 1 entrance with water point, 1 scullery, 1 fitted and equipped kitchen with access to the terrace facing the garden, 1 dining room/living room with wood stove, 1 bedroom, 1 shower room with WC, 1 office with access to the outside, 1 laundry room/boiler room, 1 cellar and storeroom. The stone staircase leads to the sleeping area which includes: 1 landing leading to 1 dressing room or additional bedroom, 3 bedrooms, 2 of which have cupboards, 1 bathroom with WC. Outside in extension of the farmhouse, 1 garage of 19 m<sup>2</sup>, 1 workshop with attic. At the bottom of the perfectly maintained garden, a beautiful pond with a place to relax and enjoy the view. The entrance to the house can also be done in the main room on the garden side. Property tax: €637 Energy class: E Price: €318,000 HAI (fees payable by the seller) Contact: Christine CAROLLO-FORIR Sales agent Tel: 06.07.34.80.13 Siret 842795791 RSAC St Brieuc Fees and charges : 296 800 € fees included