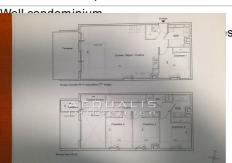

## Contact agency Aequalis Immobilier

843 avenue du général de gaulle 06700 Saint-Laurent-du-Var +33 (0)4 93 07 13 47 / info@aequalisimmobilier.com

For sale villa 5 rooms

Surface: 117 m²

Surface of the living: 52 m<sup>2</sup> Surface of the land: 18 m<sup>2</sup> Year of construction: 2026

## Features:

Bedroom on ground floor, double glazing, CALM

- 4 bedroom
- 2 terraces
- 1 bathroom
- 1 show er
- 2 WC

Energy class (dpe): A

Emission of greenhouse gases (ges): A

Document non contractuel