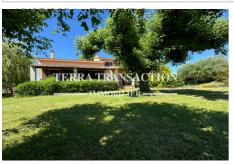

## Villa 140 Saint-Quentin-la-Poterie

Exclusively. Exceptional location 10 minutes walk from the village and all its shops. We offer you this beautiful villa designed by an architect in 1979 on a magnificent wooded park of 6233m² with a beautiful olive grove, truffle oaks and quiet, unobstructed spaces. The house of approximately 126m<sup>2</sup> is composed as follows: Ground floor: entrance, kitchen, pantry, living room with fireplace, terrace, hallway, bedroom, toilet and shower room. Floor: landing, one bedroom with balcony, 2 bedrooms, bathroom and toilet. Large 40m<sup>2</sup> garage with workshop area and mezzanine (possibility of creating a beautiful apartment). Cathedral ceiling in the living room with exposed beams and weatherboards under the roof. Free-form basin, drilling. Revised roof. Facades redone 10 years ago. Possibility of detaching 2 beautiful building plots to the north. The land can also accommodate a horse with its box. Energy consumption: 158 kw/m2/year. Greenhouse gas emissions: 36 kgCo2/m2/year Estimated annual energy costs between €1280 and €1790/year. reference year 2021. Date of carrying out the diagnostics 02/23/2024 Fees are the responsibility of the seller Information on the risks to which this property is exposed is available on the website www.georiques.gouv.fr