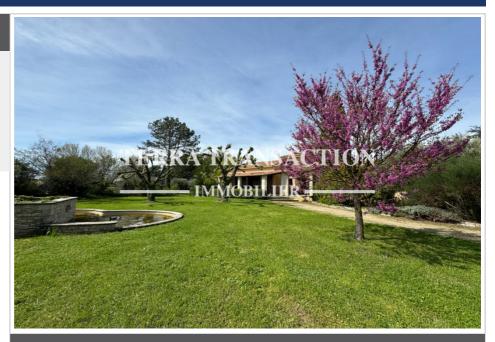

## Villa 140 Saint-Quentin-la-Poterie

Exclusively. Exceptional location 10 minutes walk from the village and all its shops. We offer you this beautiful villa designed by an architect in 1979 on a magnificent wooded park of 6233m² with a beautiful olive grove, truffle oaks and quiet, unobstructed spaces. The house of approximately 126m<sup>2</sup> is composed as follows: Ground floor: entrance, kitchen, pantry, living room with fireplace, terrace, hallway, bedroom, toilet and shower room. Floor: landing, one bedroom with balcony, 2 bedrooms, bathroom and toilet. Large 40m<sup>2</sup> garage with workshop area and mezzanine (possibility of creating a beautiful apartment). Cathedral ceiling in the living room with exposed beams and weatherboards under the roof. Free-form basin, drilling. Revised roof. Facades redone 10 years ago. Possibility of detaching 2 beautiful building plots to the north. The land can also accommodate a horse with its box. Energy consumption: 158 kw/m2/year. Greenhouse gas emissions: 36 kgCo2/m2/year Estimated annual energy costs between €1280 and €1790/year. reference year 2021. Date of carrying out the diagnostics 02/23/2024 Fees are the responsibility of the seller Information on the risks to which this property is exposed is available on the website www.georiques.gouv.fr