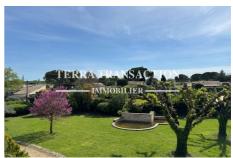

## Villa 140 Saint-Quentin-la-Poterie

Exclusively. Exceptional location 10 minutes walk from the village and all its shops. We offer you this beautiful villa designed by an architect in 1979 on a magnificent wooded park of 6233m² with a beautiful olive grove, truffle oaks and quiet, unobstructed spaces. The house of approximately 126m<sup>2</sup> is composed as follows: Ground floor: entrance, kitchen, pantry, living room with fireplace, terrace, hallway, bedroom, toilet and shower room. Floor: landing, one bedroom with balcony, 2 bedrooms, bathroom and toilet. Large 40m<sup>2</sup> garage with workshop area and mezzanine (possibility of creating a beautiful apartment). Cathedral ceiling in the living room with exposed beams and weatherboards under the roof. Free-form basin, drilling. Revised roof. Facades redone 10 years ago. Possibility of detaching 2 beautiful building plots to the north. The land can also accommodate a horse with its box. Energy consumption: 158 kw/m2/year. Greenhouse gas emissions: 36 kgCo2/m2/year Estimated annual energy costs between €1280 and €1790/year. reference year 2021. Date of carrying out the diagnostics 02/23/2024 Fees are the responsibility of the seller Information on the risks to which this property is exposed is available on the website www.georiques.gouv.fr