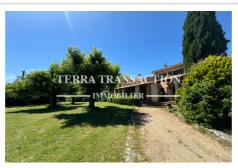

## Villa 140 Saint-Quentin-la-Poterie

Exclusively. Exceptional location 10 minutes walk from the village and all its shops. We offer you this beautiful villa designed by an architect in 1979 on a magnificent wooded park of 6233m² with a beautiful olive grove, truffle oaks and quiet, unobstructed spaces. The house of approximately 126m<sup>2</sup> is composed as follows: Ground floor: entrance, kitchen, pantry, living room with fireplace, terrace, hallway, bedroom, toilet and shower room. Floor: landing, one bedroom with balcony, 2 bedrooms, bathroom and toilet. Large 40m<sup>2</sup> garage with workshop area and mezzanine (possibility of creating a beautiful apartment). Cathedral ceiling in the living room with exposed beams and weatherboards under the roof. Free-form basin, drilling. Revised roof. Facades redone 10 years ago. Possibility of detaching 2 beautiful building plots to the north. The land can also accommodate a horse with its box. Energy consumption: 158 kw/m2/year. Greenhouse gas emissions: 36 kgCo2/m2/year Estimated annual energy costs between €1280 and €1790/year. reference year 2021. Date of carrying out the diagnostics 02/23/2024 Fees are the responsibility of the seller Information on the risks to which this property is exposed is available on the website www.georiques.gouv.fr