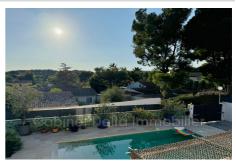

## Villa 1615 Sanary-sur-Mer

Superb villa, completely renovated, enjoying a clear view in a wooded environment, and located close to the city center of Sanary, amenities and main roads. The villa consists of an entrance opening onto a spacious living room with fitted and equipped kitchen. It also includes three bedrooms, one of which opens onto the terrace with its magnificent heated swimming pool, a bathroom with bathtub and shower, as well as a separate toilet. Upstairs , you will find a large living space including a bedroom, a kitchenette and a separate toilet, as well as a sleeping area with its bathroom under the roof. Fees and charges :