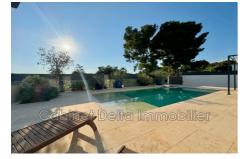

## Villa 1615 Sanary-sur-Mer

Superb villa, completely renovated, enjoying a clear view in a wooded environment, and located close to the city center of Sanary, amenities and main roads. The villa consists of an entrance opening onto a spacious living room with fitted and equipped kitchen. It also includes three bedrooms, one of which opens onto the terrace with its magnificent heated swimming pool, a bathroom with bathtub and shower, as well as a separate toilet. Upstairs , you will find a large living space including a bedroom, a kitchenette and a separate toilet, as well as a sleeping area with its bathroom under the roof. Fees and charges :