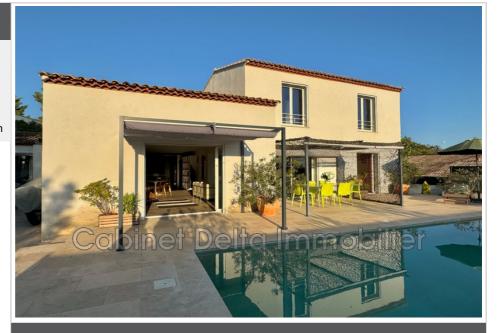

## Villa 1615 Sanary-sur-Mer

Superb villa, completely renovated, enjoying a clear view in a wooded environment, and located close to the city center of Sanary, amenities and main roads. The villa consists of an entrance opening onto a spacious living room with fitted and equipped kitchen. It also includes three bedrooms, one of which opens onto the terrace with its magnificent heated swimming pool, a bathroom with bathtub and shower, as well as a separate toilet. Upstairs , you will find a large living space including a bedroom, a kitchenette and a separate toilet, as well as a sleeping area with its bathroom under the roof. Fees and charges :