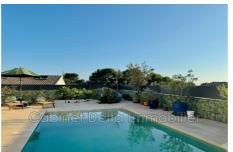

## Villa 1615 Sanary-sur-Mer

Superb villa, completely renovated, enjoying a clear view in a wooded environment, and located close to the city center of Sanary, amenities and main roads. The villa consists of an entrance opening onto a spacious living room with fitted and equipped kitchen. It also includes three bedrooms, one of which opens onto the terrace with its magnificent heated swimming pool, a bathroom with bathtub and shower, as well as a separate toilet. Upstairs , you will find a large living space including a bedroom, a kitchenette and a separate toilet, as well as a sleeping area with its bathroom under the roof. Fees and charges :