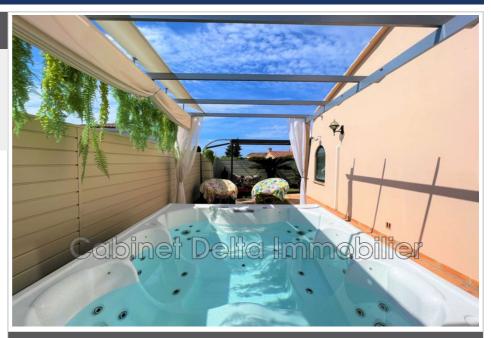

## House 1665 Sanary-sur-Mer

This pretty 1,77  $\,\mathrm{m^2}$  house is located in a very quiet area close to the beaches . It offers an entrance leading to a large living room with an open fitted kitchen of 45 m<sup>2</sup>, extended by a loggia of 30 m<sup>2</sup> which creates a spacious atmosphere. The exterior includes a beautiful terrace with a jacuzzi. The ground floor houses two bedrooms with storage, an office, as well as a shower room and separate toilet. A large cellar completes this level. Upstairs, two adjoining bedrooms offer a glimpse of the sea, accompanied by a shower room.