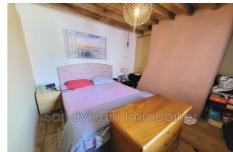

## **Townhouse L007 Songeons**

THINK Old house completely renovated, divided on the ground floor into an entrance to the kitchen with dining area and wood stove, entrance hall, living room with pellet stove, shower room, toilet under the stairs. Upstairs: Corridor, four bedrooms. Attic above. Water, electricity, sanitation connected to the collective "mains drainage" network. Cellar, garage and large outbuildings.