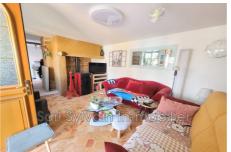

## **Townhouse L007 Songeons**

THINK Old house completely renovated, divided on the ground floor into an entrance to the kitchen with dining area and wood stove, entrance hall, living room with pellet stove, shower room, toilet under the stairs. Upstairs: Corridor, four bedrooms. Attic above. Water, electricity, sanitation connected to the collective "mains drainage" network. Cellar, garage and large outbuildings.