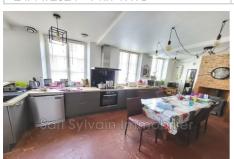

## **Townhouse L007 Songeons**

THINK Old house completely renovated, divided on the ground floor into an entrance to the kitchen with dining area and wood stove, entrance hall, living room with pellet stove, shower room, toilet under the stairs. Upstairs: Corridor, four bedrooms. Attic above. Water, electricity, sanitation connected to the collective "mains drainage" network. Cellar, garage and large outbuildings.