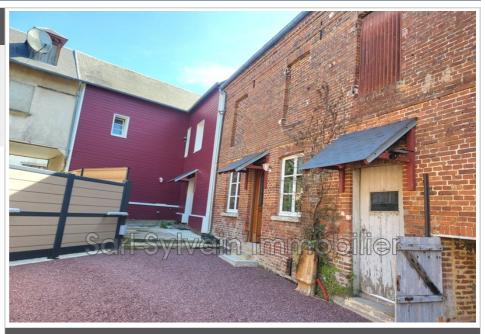

## **Townhouse L007 Songeons**

THINK Old house completely renovated, divided on the ground floor into an entrance to the kitchen with dining area and wood stove, entrance hall, living room with pellet stove, shower room, toilet under the stairs. Upstairs: Corridor, four bedrooms. Attic above. Water, electricity, sanitation connected to the collective "mains drainage" network. Cellar, garage and large outbuildings.