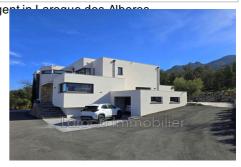

## Contemporary villa 4029 Sorède

Contemporary villa for sale in Sorede This detached contemporary villa with 280 sqm of living space, was built in 2020 on a 1814 sqm flat and fenced land, in a quiet location with view over the Alberes mountains, just 1 km from all the shops and restaurants of Sorede ! The ground floor of this exceptional property comprises a spacious and bright 77 sqm living room, a large open-plan fitted kitchen with bay windows opening onto the main terrace and a further covered terrace with summer kitchen, a utility room, a separate WC with washbasin and window as well as a tiled garage. The ground floor also comprises a suite composed of a separate WC with window, a shower room, two dressing rooms and a bedroom with bay window onto the main terrace. Upstairs : spacious and bright 40 sqm room with bay window onto a large terrace, a separate WC with washbasin and window, two bedrooms, a shower room (communicating with one of the two bedrooms). This level also comprises a further suite composed of a separate WC with window, a dressing room, a shower room with steam room and a bedroom with bay window onto the partly covered terrace with jacuzzi and view ! The outdoors comprises several terraces, a 12x5 m heated swimming pool and a borehole. An exceptional luxury property in perfect condition, ideally located in a quiet setting close to shops of Sorede, with views over the Alberes mountains ! Very rare !