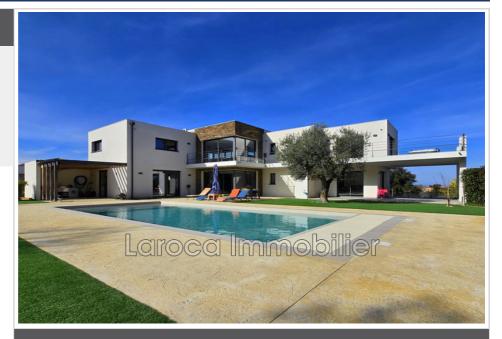

## Contemporary villa 4029 Sorède

Contemporary villa for sale in Sorede This detached contemporary villa with 280 sqm of living space, was built in 2020 on a 1814 sqm flat and fenced land, in a quiet location with view over the Alberes mountains, just 1 km from all the shops and restaurants of Sorede ! The ground floor of this exceptional property comprises a spacious and bright 77 sqm living room, a large open-plan fitted kitchen with bay windows opening onto the main terrace and a further covered terrace with summer kitchen, a utility room, a separate WC with washbasin and window as well as a tiled garage. The ground floor also comprises a suite composed of a separate WC with window, a shower room, two dressing rooms and a bedroom with bay window onto the main terrace. Upstairs : spacious and bright 40 sqm room with bay window onto a large terrace, a separate WC with washbasin and window, two bedrooms, a shower room (communicating with one of the two bedrooms). This level also comprises a further suite composed of a separate WC with window, a dressing room, a shower room with steam room and a bedroom with bay window onto the partly covered terrace with jacuzzi and view ! The outdoors comprises several terraces, a 12x5 m heated swimming pool and a borehole. An exceptional luxury property in perfect condition, ideally located in a quiet setting close to shops of Sorede, with views over the Alberes mountains ! Very rare !