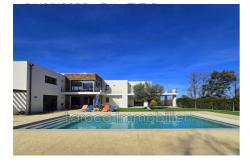

## Contemporary villa 4029 Sorède

Contemporary villa for sale in Sorede This detached contemporary villa with 280 sqm of living space, was built in 2020 on a 1814 sqm flat and fenced land, in a quiet location with view over the Alberes mountains, just 1 km from all the shops and restaurants of Sorede ! The ground floor of this exceptional property comprises a spacious and bright 77 sqm living room, a large open-plan fitted kitchen with bay windows opening onto the main terrace and a further covered terrace with summer kitchen, a utility room, a separate WC with washbasin and window as well as a tiled garage. The ground floor also comprises a suite composed of a separate WC with window, a shower room, two dressing rooms and a bedroom with bay window onto the main terrace. Upstairs : spacious and bright 40 sqm room with bay window onto a large terrace, a separate WC with washbasin and window, two bedrooms, a shower room (communicating with one of the two bedrooms). This level also comprises a further suite composed of a separate WC with window, a dressing room, a shower room with steam room and a bedroom with bay window onto the partly covered terrace with jacuzzi and view ! The outdoors comprises several terraces, a 12x5 m heated swimming pool and a borehole. An exceptional luxury property in perfect condition, ideally located in a quiet setting close to shops of Sorede, with views over the Alberes mountains ! Very rare !