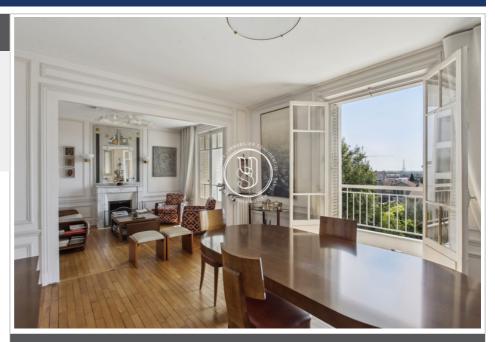

## House 3530 Suresnes

STYLES offers you a beautiful townhouse with an east/west exposure and breathtaking panoramic views of Paris and the Eiffel Tower, located two minutes walk from transportation. Divided on three levels with elevator, its outbuildings and garage with motorized door. A spacious living room with its fireplace and its balcony extends on the first floor and opens on a beautiful terrace and a sumptuous garden in perspective. On the same level a fully equipped kitchen, a bedroom with its private shower room (shower with jets) and independent toilets. The second floor consists of three bedrooms, two of which have French windows opening onto a balcony, a fully equipped kitchen, a bathroom with a jetted bathtub and independent toilets. The balconies are equipped with a blind and a mobile air conditioner. On the lower level - first floor on the garden side - a studio overlooking the terrace and the garden, with a kitchenette, shower room and toilet. At the bottom of the garden a veranda with a massage chair bed and a treadmill. Also a stone barbecue, swing, garden lighting and automatic watering. A meeting room of 18m<sup>2</sup> with air conditioning above the garage and office in annex with veranda. Moreover a workshop and a cellar complete this exceptional property. Satellite dish, alarm. Great potential for this house bathed in light with its incredible open view.