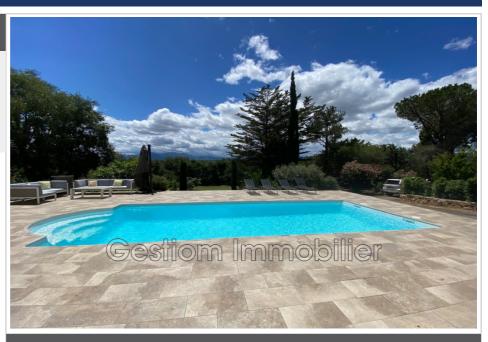

## Features:

POOL, pool house, fireplace, Bedroom on ground floor, double glazing, Automatic Watering, Laundry room, Automatic gate, CALM

- 4 bedroom
- 1 terrace
- 1 bathroom
- 1 show er
- 2 WC
- 1 garage
- 1 cellar

## Villa Thuir

IN AN EXCEPTIONAL ENVIRONMENT 8 minutes from THUIR and 20 minutes from Perpignan. Property of 180 m2 of living space on 7000 m2 of enclosed landscaped park where life is good. Breathtaking view of the mountain ranges and the village. 200m from the property: a SPAR, pharmacy, medical center (physiotherapist, nurse, osteopath, etc.) and a post office. On the main level: - Large entrance hall 12 m2 - Separate WC with washbasin. - Living room dining room 42 m2 - imposing fireplace - - Veranda with barbecue and sink 15 m2 - Open kitchen 12 m2 - Laundry room 6 m2 - Master bedroom with cupboards 15.20 m2 and bathroom 7.50 m2 -Large 33m2 terrace with magnificent view On the 1st floor: - 13m2 bedroom with closet and adjoining 10m2 office (or bedroom). - 13m2 bedroom with 15m2 private terrace. - Shower room - Separate WC. On the lower level: - 10 X4 m swimming pool with 150m of beach - Covered terrace with summer kitchen, bar - dining area of 33 m2 with access to a bedroom of 18.20 m2 including a shower room and toilet 5.40 m2 (bedroom with independent access or access from inside the house) -Large garage 33m2 - Workshop 15m2 - 10m2 wine cellar. - Swimming pool technical room. - Large storage attic with concrete slab. Services: Reversible air conditioning, Water by drilling, new septic tank, thermodynamic cumulus, sprinkler and automatic watering system, garden lighting by remote-controlled LED system.