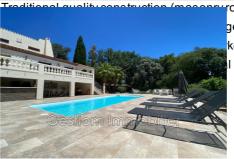

## Features:

POOL, pool house, fireplace, Bedroom on ground floor, double glazing, Automatic Watering, Laundry room, Automatic gate, CALM

- 4 bedroom
- 1 terrace
- 1 bathroom
- 1 show er
- 2 WC
- 1 garage
- 1 cellar

## Villa Thuir

IN AN EXCEPTIONAL ENVIRONMENT 8 minutes from THUIR and 20 minutes from Perpignan. Property of 180 m2 of living space on 7000 m2 of enclosed landscaped park where life is good. Breathtaking view of the mountain ranges and the village. 200m from the property: a SPAR, pharmacy, medical center (physiotherapist, nurse, osteopath, etc.) and a post office. On the main level: - Large entrance hall 12 m2 - Separate WC with washbasin. - Living room dining room 42 m2 - imposing fireplace - - Veranda with barbecue and sink 15 m2 - Open kitchen 12 m2 - Laundry room 6 m2 - Master bedroom with cupboards 15.20 m2 and bathroom 7.50 m2 -Large 33m2 terrace with magnificent view On the 1st floor: - 13m2 bedroom with closet and adjoining 10m2 office (or bedroom). - 13m2 bedroom with 15m2 private terrace. - Shower room - Separate WC. On the lower level: - 10 X4 m swimming pool with 150m of beach - Covered terrace with summer kitchen, bar - dining area of 33 m2 with access to a bedroom of 18.20 m2 including a shower room and toilet 5.40 m2 (bedroom with independent access or access from inside the house) -Large garage 33m2 - Workshop 15m2 - 10m2 wine cellar. - Swimming pool technical room. - Large storage attic with concrete slab. Services: Reversible air conditioning, Water by drilling, new septic tank, thermodynamic cumulus, sprinkler and automatic watering system, garden lighting by remote-controlled LED system.