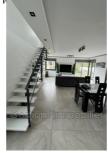

## Villa Toulouges

IN ETRENNER, In the town of Perpignan and geographically located between Toulouges and Canohès in a quiet and residential environment, come and discover this pretty 4-sided villa. With a living area of approximately 138m² on a plot of 373m<sup>2</sup>, 4 bedrooms including 2 master suites with bathroom and spacious rooms, it benefits from many advantages to satisfy you. More precisely the villa is composed as follows On the ground floor: - An entrance with cupboard and an elegant armored front door - A large and bright living room of approximately 53m<sup>2</sup> with fitted kitchen area - Laundry - A toilet with hand basin - 1 master suite with cupboard of approximately 17m<sup>2</sup> and bathroom On the 1st floor: - A clearance - A bedroom with cupboard of approximately 13m2 -A bedroom with cupboard of approximately 13m<sup>2</sup> -A master suite with cupboard and bathroom of approximately 18m<sup>2</sup> - A bathroom with WC Outside: There is a terrace as an extension of the living room as well as a swimming pool garden (approximately 3X4m). The villa has a parking space, but no garage, although later installation remains possible. In terms of services, this property has RT2012 standards, a DPE A, electric roller shutters, aluminum joinery, a reversible air conditioning heating system and quality 60X120 tiling AGENCY FEES INCLUDED PAYABLE BY THE SELLER: €510,000 Fees and charges: