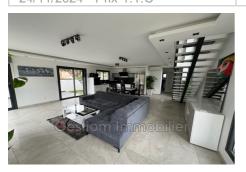

## Villa Toulouges

IN ETRENNER, In the town of Perpignan and geographically located between Toulouges and Canohès in a quiet and residential environment, come and discover this pretty 4-sided villa. With a living area of approximately 138m² on a plot of 373m<sup>2</sup>, 4 bedrooms including 2 master suites with bathroom and spacious rooms, it benefits from many advantages to satisfy you. More precisely the villa is composed as follows On the ground floor: - An entrance with cupboard and an elegant armored front door - A large and bright living room of approximately 53m<sup>2</sup> with fitted kitchen area - Laundry - A toilet with hand basin - 1 master suite with cupboard of approximately 17m<sup>2</sup> and bathroom On the 1st floor: - A clearance - A bedroom with cupboard of approximately 13m2 -A bedroom with cupboard of approximately 13m<sup>2</sup> -A master suite with cupboard and bathroom of approximately 18m<sup>2</sup> - A bathroom with WC Outside: There is a terrace as an extension of the living room as well as a swimming pool garden (approximately 3X4m). The villa has a parking space, but no garage, although later installation remains possible. In terms of services, this property has RT2012 standards, a DPE A, electric roller shutters, aluminum joinery, a reversible air conditioning heating system and quality 60X120 tiling AGENCY FEES INCLUDED PAYABLE BY THE SELLER: €510,000 Fees and charges: