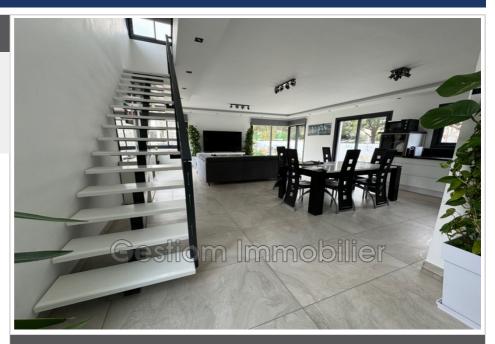

## Villa Toulouges

IN ETRENNER, In the town of Perpignan and geographically located between Toulouges and Canohès in a quiet and residential environment, come and discover this pretty 4-sided villa. With a living area of approximately 138m² on a plot of 373m<sup>2</sup>, 4 bedrooms including 2 master suites with bathroom and spacious rooms, it benefits from many advantages to satisfy you. More precisely the villa is composed as follows On the ground floor: - An entrance with cupboard and an elegant armored front door - A large and bright living room of approximately 53m<sup>2</sup> with fitted kitchen area - Laundry - A toilet with hand basin - 1 master suite with cupboard of approximately 17m<sup>2</sup> and bathroom On the 1st floor: - A clearance - A bedroom with cupboard of approximately 13m2 -A bedroom with cupboard of approximately 13m<sup>2</sup> -A master suite with cupboard and bathroom of approximately 18m<sup>2</sup> - A bathroom with WC Outside: There is a terrace as an extension of the living room as well as a swimming pool garden (approximately 3X4m). The villa has a parking space, but no garage, although later installation remains possible. In terms of services, this property has RT2012 standards, a DPE A, electric roller shutters, aluminum joinery, a reversible air conditioning heating system and quality 60X120 tiling AGENCY FEES INCLUDED PAYABLE BY THE SELLER: €510,000 Fees and charges: