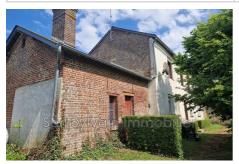

## Mansion N063 Troissereux

NEAR BEAUVAIS, LOCAL AMENITIES - HOUSE WITH GREAT POTENTIAL - LARGE OUTBUILDING House comprising a large entrance which can be converted into a living room, a large kitchen, a living room, a toilet and a laundry room. Upstairs a corridor leading to four bedrooms and a bathroom with toilet. A laundry area attached to the house with convertible attic. An outbuilding with garage, workshop, cellar and large part with a good height under roof with frame and recent roof. All on enclosed grounds of approximately 1630 m² with a large parking space at the front of the house and a pretty, quiet garden with trees at the back.