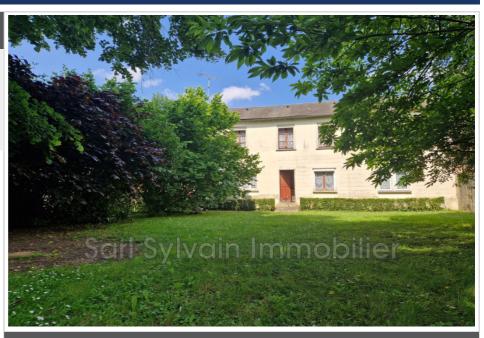

## Mansion N063 Troissereux

NEAR BEAUVAIS, LOCAL AMENITIES - HOUSE WITH GREAT POTENTIAL - LARGE OUTBUILDING House comprising a large entrance which can be converted into a living room, a large kitchen, a living room, a toilet and a laundry room. Upstairs a corridor leading to four bedrooms and a bathroom with toilet. A laundry area attached to the house with convertible attic. An outbuilding with garage, workshop, cellar and large part with a good height under roof with frame and recent roof. All on enclosed grounds of approximately 1630 m² with a large parking space at the front of the house and a pretty, quiet garden with trees at the back.