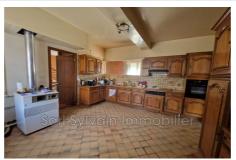

## Mansion N063 Troissereux

NEAR BEAUVAIS, LOCAL AMENITIES - HOUSE WITH GREAT POTENTIAL - LARGE OUTBUILDING House comprising a large entrance which can be converted into a living room, a large kitchen, a living room, a toilet and a laundry room. Upstairs a corridor leading to four bedrooms and a bathroom with toilet. A laundry area attached to the house with convertible attic. An outbuilding with garage, workshop, cellar and large part with a good height under roof with frame and recent roof. All on enclosed grounds of approximately 1630 m² with a large parking space at the front of the house and a pretty, quiet garden with trees at the back.