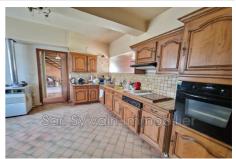

## Mansion N063 Troissereux

NEAR BEAUVAIS, LOCAL AMENITIES - HOUSE WITH GREAT POTENTIAL - LARGE OUTBUILDING House comprising a large entrance which can be converted into a living room, a large kitchen, a living room, a toilet and a laundry room. Upstairs a corridor leading to four bedrooms and a bathroom with toilet. A laundry area attached to the house with convertible attic. An outbuilding with garage, workshop, cellar and large part with a good height under roof with frame and recent roof. All on enclosed grounds of approximately 1630 m² with a large parking space at the front of the house and a pretty, quiet garden with trees at the back.