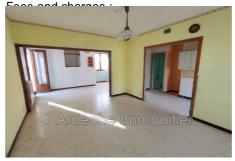

## House 148 Villeneuve-de-Berg

A stone ' s throw from the town centre of Villeneuve-de-Berg, we offer you a house with a surface area of 110.50 m<sup>2</sup> on a plot of 4,300 m<sup>2</sup> located in a quiet environment while being close to amenities. It consists, on the 1st floor, of three bedrooms, a living room with a small terrace opening onto a kitchen with balcony, a shower room and a WC. On the ground floor there is accommodation comprising a kitchen, a bedroom and a small shower room/WC. A large garage of approximately 45 m<sup>2</sup> is on the same level. Despite the work to be considered, this house offers good energy performance thanks to the insulation of the roof and walls and its gas condensing boiler. State aid provides an interesting support for considering energy renovation, particularly changing joinery. Whether for a main residence or a rental investment, it will adapt to your project. DPE: Estimated amount of annual energy expenditure for standard use: between €2,240 and €3,080 per year. Average energy prices indexed for the years 2021, 2022 and 2023, including subscriptions. The price is €210,000, agency fees payable by the seller. For any information, contact 7 Ardèche Immobilier, at your side for your real estate project - 06.25.78.27.40 - www.7ardeche.immo Information on the risks to which this property is exposed is available on the Géorisques website https://www.georisques.gouv.fr