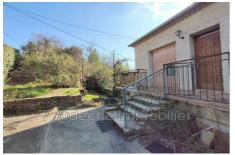

## House 148 Villeneuve-de-Berg

A stone ' s throw from the town centre of Villeneuve-de-Berg, we offer you a house with a surface area of 110.50 m<sup>2</sup> on a plot of 4,300 m<sup>2</sup> located in a quiet environment while being close to amenities. It consists, on the 1st floor, of three bedrooms, a living room with a small terrace opening onto a kitchen with balcony, a shower room and a WC. On the ground floor there is accommodation comprising a kitchen, a bedroom and a small shower room/WC. A large garage of approximately 45 m<sup>2</sup> is on the same level. Despite the work to be considered, this house offers good energy performance thanks to the insulation of the roof and walls and its gas condensing boiler. State aid provides an interesting support for considering energy renovation, particularly changing joinery. Whether for a main residence or a rental investment, it will adapt to your project. DPE: Estimated amount of annual energy expenditure for standard use: between €2,240 and €3,080 per year. Average energy prices indexed for the years 2021, 2022 and 2023, including subscriptions. The price is €210,000, agency fees payable by the seller. For any information, contact 7 Ardèche Immobilier, at your side for your real estate project - 06.25.78.27.40 - www.7ardeche.immo Information on the risks to which this property is exposed is available on the Géorisques website https://www.georisques.gouv.fr