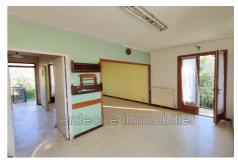

## House 148 Villeneuve-de-Berg

A stone ' s throw from the town centre of Villeneuve-de-Berg, we offer you a house with a surface area of 110.50 m<sup>2</sup> on a plot of 4,300 m<sup>2</sup> located in a quiet environment while being close to amenities. It consists, on the 1st floor, of three bedrooms, a living room with a small terrace opening onto a kitchen with balcony, a shower room and a WC. On the ground floor there is accommodation comprising a kitchen, a bedroom and a small shower room/WC. A large garage of approximately 45 m<sup>2</sup> is on the same level. Despite the work to be considered, this house offers good energy performance thanks to the insulation of the roof and walls and its gas condensing boiler. State aid provides an interesting support for considering energy renovation, particularly changing joinery. Whether for a main residence or a rental investment, it will adapt to your project. DPE: Estimated amount of annual energy expenditure for standard use: between €2,240 and €3,080 per year. Average energy prices indexed for the years 2021, 2022 and 2023, including subscriptions. The price is €210,000, agency fees payable by the seller. For any information, contact 7 Ardèche Immobilier, at your side for your real estate project - 06.25.78.27.40 - www.7ardeche.immo Information on the risks to which this property is exposed is available on the Géorisques website https://www.georisques.gouv.fr