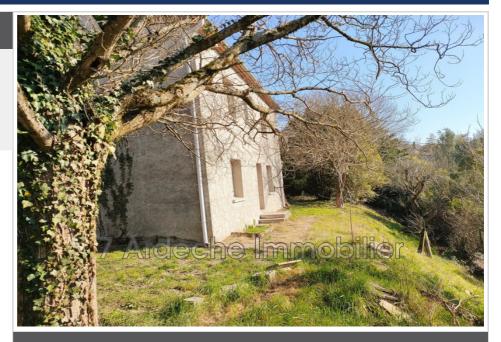

## House 148 Villeneuve-de-Berg

A stone ' s throw from the town centre of Villeneuve-de-Berg, we offer you a house with a surface area of 110.50 m<sup>2</sup> on a plot of 4,300 m<sup>2</sup> located in a quiet environment while being close to amenities. It consists, on the 1st floor, of three bedrooms, a living room with a small terrace opening onto a kitchen with balcony, a shower room and a WC. On the ground floor there is accommodation comprising a kitchen, a bedroom and a small shower room/WC. A large garage of approximately 45 m<sup>2</sup> is on the same level. Despite the work to be considered, this house offers good energy performance thanks to the insulation of the roof and walls and its gas condensing boiler. State aid provides an interesting support for considering energy renovation, particularly changing joinery. Whether for a main residence or a rental investment, it will adapt to your project. DPE: Estimated amount of annual energy expenditure for standard use: between €2,240 and €3,080 per year. Average energy prices indexed for the years 2021, 2022 and 2023, including subscriptions. The price is €210,000, agency fees payable by the seller. For any information, contact 7 Ardèche Immobilier, at your side for your real estate project - 06.25.78.27.40 - www.7ardeche.immo Information on the risks to which this property is exposed is available on the Géorisques website https://www.georisques.gouv.fr