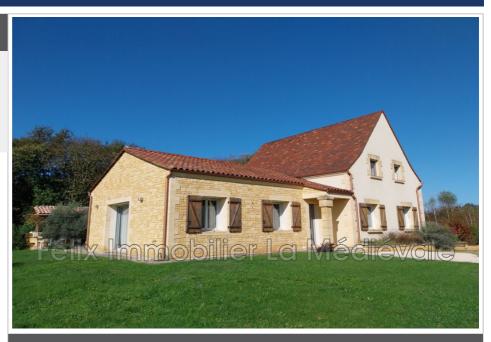

## Contact agency Félix Immobilier La Médiévale

4, place du 14 juillet 24200 Sarlat La Canéda 05 53 59 11 86 / felix-immobilier@orange.fr

For sale house 6 rooms

Surface: 169 m²

Surface of the living: 65 m² Surface of the land: 2077 m² Year of construction: 2015

## House 1-319 Vitrac

Near Sarlat, Charming detached house ideally located in a quiet environment while offering proximity to the city. It has on one level a large kitchen open to the living/dining room, an office, 2 bedrooms with storage cupboards, a bathroom with walk-in shower, a separate toilet with washbasin and a laundry room for more convenience. Upstairs, there are 2 additional beautiful bedrooms with a bathroom with walk-in shower, heated towel rail and a WC. Several quality services are offered to you in this family home: the swimming pool, a large terrace with summer kitchen, double glazing, underfloor heating by aerothermal energy, a large garage, an automatic gate... All on a vast plot of 2077 m².