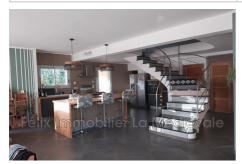

## House 1-319 Vitrac

Near Sarlat, Charming detached house ideally located in a quiet environment while offering proximity to the city. It has on one level a large kitchen open to the living/dining room, an office, 2 bedrooms with storage cupboards, a bathroom with walk-in shower, a separate toilet with washbasin and a laundry room for more convenience. Upstairs, there are 2 additional beautiful bedrooms with a bathroom with walk-in shower, heated towel rail and a WC. Several quality services are offered to you in this family home: the swimming pool, a large terrace with summer kitchen, double glazing, underfloor heating by aerothermal energy, a large garage, an automatic gate... All on a vast plot of 2077 m².