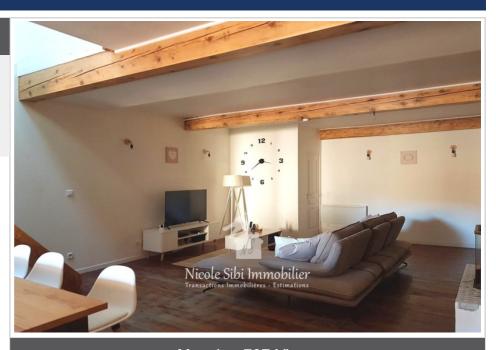

## Mansion 707 Vinça

Atypical and charming village house, ideally located in Vinça, close to amenities and nature. House of character where a large living room with wood stove creates a warm atmosphere, perfect for moments with family or friends with direct access to two terraces: one covered to enjoy in the shelter, and another uncovered. Upstairs, you have 3 bedrooms, 2 of which have a closet, a functional and well-appointed bathroom, and a large space for setting up an office. The ground floor is very spacious with a large garage of over 70 m² and a practical laundry room.