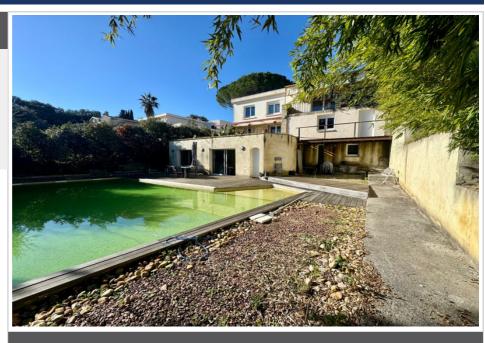

## House 3381 Castelnau-le-Lez

RARE OPPORTUNITY TO SEIZE! In a sought-after area of Castelnau-le-Lez, near the Colline du Château d'Eau, we are pleased to offer you this contemporary architecture villa to renovate, with a surface area of 285m². Built on a plot of 1065m², it extends over 3 levels and offers numerous possibilities for development and customization. You will share exceptional moments of relaxation with family or friends around a large swimming pool bordered by a spacious terrace.

Exposition : Sud View : Jardin Hot w ater : Solaire

Inner condition : to renovate
External condition : to renovate

Features : POOL, CALM

5 bedroom

2 terraces

1 bathroom

2 showers

3 WC