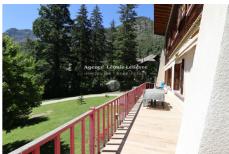

## **Bastide 2304 Colmars**

Near the village of Colmars, very beautiful, completely renovated house located on 3027 m² of land. The house is organized into 2 accommodations: an independent T2 on the ground floor and the rest of the house has a living room and large kitchen area, 4 bedrooms, 3 bathrooms/showers, 1 dressing room, 1 office, 1 video room, 1 gym with sauna. The living room opens onto a South-West facing terrace with a view of the mountain. The house has 2 independent garages.