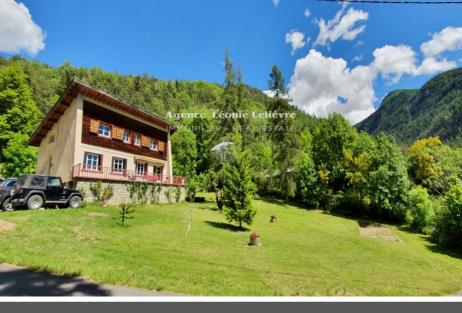

## **Bastide 2304 Colmars**

Near the village of Colmars, very beautiful, completely renovated house located on 3027 m² of land. The house is organized into 2 accommodations: an independent T2 on the ground floor and the rest of the house has a living room and large kitchen area, 4 bedrooms, 3 bathrooms/showers, 1 dressing room, 1 office, 1 video room, 1 gym with sauna. The living room opens onto a South-West facing terrace with a view of the mountain. The house has 2 independent garages.