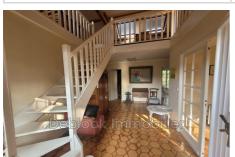

## Pavilion 1 COUDEKERQUE-VILLAGE

Looking for a family home in a peaceful and warm environment? You'Il love this single-storey house, nestled in the heart of the village district of Téteghem-Coudekerque-Village. This bright property, facing south-east, offers a breathtaking view of the surrounding countryside and benefits from excellent thermal insulation thanks to an oil-fired heating and hot water system. Fully equipped American kitchen, functional fireplace, 5 spacious single-storey bedrooms, 2 bathrooms and 1 toilet; this 1970 house, detached, has been carefully maintained and is in good condition. It is connected to the mains drainage. Be seduced by its cozy side and the tranquility of the place. Contact us for a visit! TETEGHEM-COUDEKERQUE-VILLAGE, a small picturesque town located in the Nord department, offers a unique experience thanks to its sector called " Village ". This charming hamlet is distinguished by its authentic architecture, traditional houses and lush green spaces. It is a bastion of history and culture, where Flemish heritage is proudly preserved. The sector is lined with small shops and charming inns for the happiness of locals and visitors. Residents benefit from a calm environment, far from the hustle and bustle of the city, while having easy access to amenities. It is a true haven of peace at the gateway to greater Lille.