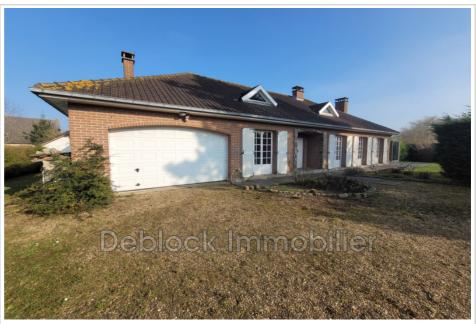

## Pavilion 1 COUDEKERQUE-VILLAGE

Looking for a family home in a peaceful and warm environment? You'Il love this single-storey house, nestled in the heart of the village district of Téteghem-Coudekerque-Village. This bright property, facing south-east, offers a breathtaking view of the surrounding countryside and benefits from excellent thermal insulation thanks to an oil-fired heating and hot water system. Fully equipped American kitchen, functional fireplace, 5 spacious single-storey bedrooms, 2 bathrooms and 1 toilet; this 1970 house, detached, has been carefully maintained and is in good condition. It is connected to the mains drainage. Be seduced by its cozy side and the tranquility of the place. Contact us for a visit! TETEGHEM-COUDEKERQUE-VILLAGE, a small picturesque town located in the Nord department, offers a unique experience thanks to its sector called " Village ". This charming hamlet is distinguished by its authentic architecture, traditional houses and lush green spaces. It is a bastion of history and culture, where Flemish heritage is proudly preserved. The sector is lined with small shops and charming inns for the happiness of locals and visitors. Residents benefit from a calm environment, far from the hustle and bustle of the city, while having easy access to amenities. It is a true haven of peace at the gateway to greater Lille.