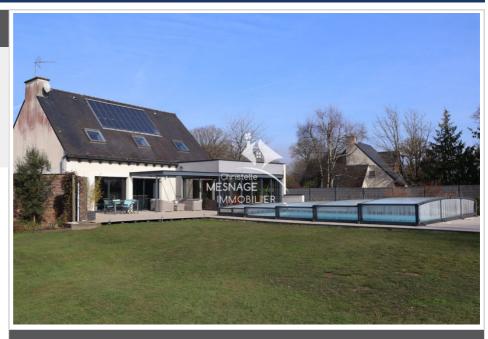

## House 3898 Dinan

For sale at Christelle Mesnage, 5 km from DINAN, spacious house of 200m² of living space offering: a large living room with fitted kitchen open to the living room with an insert fireplace, a winter lounge/solarium, 5 bedrooms including a master suite with bathroom, 2 toilets, a shower room, a laundry room, a boiler room. A terrace with spa, a heated swimming pool under a dome, a large garage with workshop, a garage for cars and camper vans, a large carport, a summer kitchen. All on a beautiful enclosed plot of 5000m<sup>2</sup> in a natural area (non-buildable surroundings). Solar panels, pellet boiler. Very bright, great amenities, no work, 5km max from everything: shops, doctors, nurseries, schools and college. Favorite. Ref: 389V2157M DPE GHG Information on the risks to which this property is exposed is available on the website www.georisques.gouv.fr Find all our real estate listings on the website www.christellemesnage.com. A dynamic and professional agency that responds to all your requests for the sale of houses, apartments, land in the DINAN region or for all rentals. The Christelle Mesnage Immobilier agency welcomes you from Monday afternoon to Saturday evening for all your real estate projects in the DINAN region. Contact the agency at 02.96.88.00.01