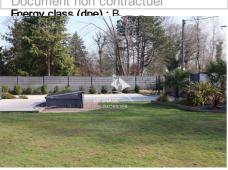

## House 3898 Dinan

For sale at Christelle Mesnage, 5 km from DINAN, spacious house of 200m² of living space offering: a large living room with fitted kitchen open to the living room with an insert fireplace, a winter lounge/solarium, 5 bedrooms including a master suite with bathroom, 2 toilets, a shower room, a laundry room, a boiler room. A terrace with spa, a heated swimming pool under a dome, a large garage with workshop, a garage for cars and camper vans, a large carport, a summer kitchen. All on a beautiful enclosed plot of 5000m<sup>2</sup> in a natural area (non-buildable surroundings). Solar panels, pellet boiler. Very bright, great amenities, no work, 5km max from everything: shops, doctors, nurseries, schools and college. Favorite. Ref: 389V2157M DPE GHG Information on the risks to which this property is exposed is available on the website www.georisques.gouv.fr Find all our real estate listings on the website www.christellemesnage.com. A dynamic and professional agency that responds to all your requests for the sale of houses, apartments, land in the DINAN region or for all rentals. The Christelle Mesnage Immobilier agency welcomes you from Monday afternoon to Saturday evening for all your real estate projects in the DINAN region. Contact the agency at 02.96.88.00.01