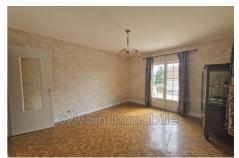

## House N058 Formerie

THERAIN VALLEY - 1976 PAVILION BUILT ON FULL BASEMENT House comprising an entrance leading to a fitted and equipped kitchen, a double living room with fireplace and access to a terrace with a beautiful open view of the countryside, two bedrooms, one with cupboards, a bathroom and a separate toilet. Upstairs, three bedrooms, a bathroom with toilet as well as a convertible attic of approximately 30 m². The basement is tiled, divided into garage, boiler room, cellar and laundry room. All on enclosed, unobstructed land of approximately 1770 m² with workshop, henhouse and barbecue. The negotiator's opinion: Beautiful volumes and great potential, double-glazed windows and electric roller shutters throughout the house.