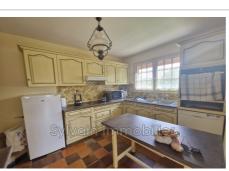

## House N058 Formerie

THERAIN VALLEY - 1976 PAVILION BUILT ON FULL BASEMENT House comprising an entrance leading to a fitted and equipped kitchen, a double living room with fireplace and access to a terrace with a beautiful open view of the countryside, two bedrooms, one with cupboards, a bathroom and a separate toilet. Upstairs, three bedrooms, a bathroom with toilet as well as a convertible attic of approximately 30 m². The basement is tiled, divided into garage, boiler room, cellar and laundry room. All on enclosed, unobstructed land of approximately 1770 m² with workshop, henhouse and barbecue. The negotiator's opinion: Beautiful volumes and great potential, double-glazed windows and electric roller shutters throughout the house.