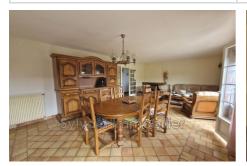

## House N058 Formerie

THERAIN VALLEY - 1976 PAVILION BUILT ON FULL BASEMENT House comprising an entrance leading to a fitted and equipped kitchen, a double living room with fireplace and access to a terrace with a beautiful open view of the countryside, two bedrooms, one with cupboards, a bathroom and a separate toilet. Upstairs, three bedrooms, a bathroom with toilet as well as a convertible attic of approximately 30 m². The basement is tiled, divided into garage, boiler room, cellar and laundry room. All on enclosed, unobstructed land of approximately 1770 m² with workshop, henhouse and barbecue. The negotiator's opinion: Beautiful volumes and great potential, double-glazed windows and electric roller shutters throughout the house.