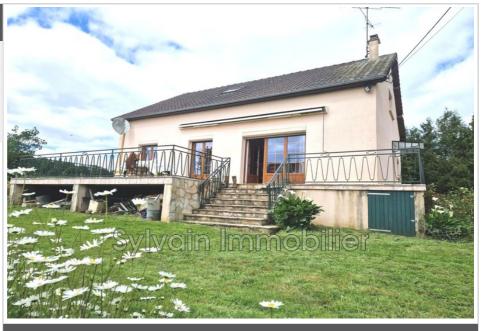

## Contact agency Sylvain Immobilier

1 bis place de la halle 60380 Songeons

+ 33 (0)3 44 82 64 75 / sylvainimmo@aol.com

For sale house 6 rooms

Surface: 109 m²

Surface of the living: 28 m<sup>2</sup> Surface of the land: 1767 m<sup>2</sup>

## House N058 Formerie

THERAIN VALLEY - 1976 PAVILION BUILT ON FULL BASEMENT House comprising an entrance leading to a fitted and equipped kitchen, a double living room with fireplace and access to a terrace with a beautiful open view of the countryside, two bedrooms, one with cupboards, a bathroom and a separate toilet. Upstairs, three bedrooms, a bathroom with toilet as well as a convertible attic of approximately 30 m². The basement is tiled, divided into garage, boiler room, cellar and laundry room. All on enclosed, unobstructed land of approximately 1770 m² with workshop, henhouse and barbecue. The negotiator's opinion: Beautiful volumes and great potential, double-glazed windows and electric roller shutters throughout the house.