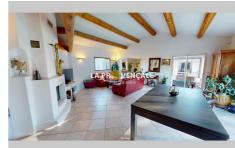

## Luxury property 24062 Fuveau

Splendid, detached, prestigious residence, located in an exceptional setting in Fuveau. With a generous surface area of 280 m² on a plot of over 4000 m², this single-storey property, built in 2005, is in excellent condition. It offers a bright living room of 70 m², an equipped American kitchen, five bedrooms, including a master suite, a bathroom, a shower room and two toilets. The south-facing orientation of the house provides optimal sunshine. An inspiring panorama of the countryside enhances this property. Heating by ducted air conditioning The plus points: double glazing, spacious terraces for your moments of relaxation. An opportunity not to be missed! Information on the risks to which this property is exposed is available on the Géorisques website: www.georisques.gouv.fr