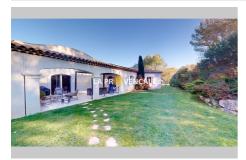

## Luxury property 24062 Fuveau

Splendid, detached, prestigious residence, located in an exceptional setting in Fuveau. With a generous surface area of 280 m² on a plot of over 4000 m², this single-storey property, built in 2005, is in excellent condition. It offers a bright living room of 70 m², an equipped American kitchen, five bedrooms, including a master suite, a bathroom, a shower room and two toilets. The south-facing orientation of the house provides optimal sunshine. An inspiring panorama of the countryside enhances this property. Heating by ducted air conditioning The plus points: double glazing, spacious terraces for your moments of relaxation. An opportunity not to be missed! Information on the risks to which this property is exposed is available on the Géorisques website: www.georisques.gouv.fr