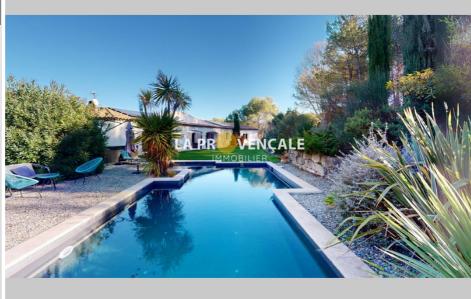

## Luxury property 24062 Fuveau

Splendid, detached, prestigious residence, located in an exceptional setting in Fuveau. With a generous surface area of 280 m² on a plot of over 4000 m², this single-storey property, built in 2005, is in excellent condition. It offers a bright living room of 70 m², an equipped American kitchen, five bedrooms, including a master suite, a bathroom, a shower room and two toilets. The south-facing orientation of the house provides optimal sunshine. An inspiring panorama of the countryside enhances this property. Heating by ducted air conditioning The plus points: double glazing, spacious terraces for your moments of relaxation. An opportunity not to be missed! Information on the risks to which this property is exposed is available on the Géorisques website: www.georisques.gouv.fr