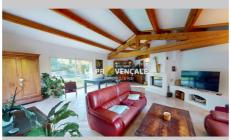

## Luxury property 24062 Fuveau

Splendid, detached, prestigious residence, located in an exceptional setting in Fuveau. With a generous surface area of 280 m² on a plot of over 4000 m², this single-storey property, built in 2005, is in excellent condition. It offers a bright living room of 70 m², an equipped American kitchen, five bedrooms, including a master suite, a bathroom, a shower room and two toilets. The south-facing orientation of the house provides optimal sunshine. An inspiring panorama of the countryside enhances this property. Heating by ducted air conditioning The plus points: double glazing, spacious terraces for your moments of relaxation. An opportunity not to be missed! Information on the risks to which this property is exposed is available on the Géorisques website: www.georisques.gouv.fr