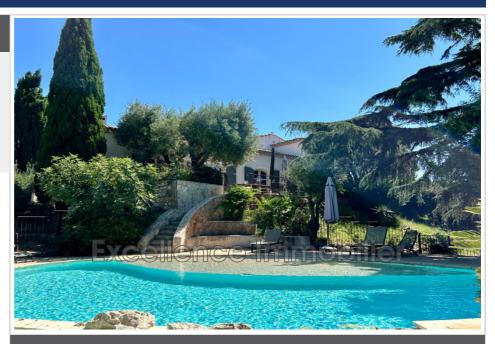

## Features:

POOL, fireplace, Bedroom on ground floor, double glazing, Automatic Watering, Laundry room, Automatic gate

5 bedroom

1 bathroom

3 showers

4 WC

2 garage

1 cellar

## **Property 4772 Grimaud**

Here is a sumptuous 300 m<sup>2</sup> property for sale, located in the privileged Beauvallon district of Grimaud. This house on two levels offers a beautiful southwest exposure with a glimpse of the sea. The kitchen is tastefully furnished and hot water is provided by an electrical system. The property has comfortable reversible air conditioning heating. The interior is in excellent condition and the sanitation is connected to the mains sewer. Among its quality services, you will find a swimming pool, a fireplace, a bedroom on one level, double glazing, automatic watering, a laundry room, an automatic gate. It has 5 bedrooms, 1 bathroom, 3 shower rooms, 4 toilets and a cellar. All located on a plot of 3200 m<sup>2</sup>. Beauvallon 83310 Grimaud is an idyllic residential area located on the French Riviera, near Saint-Tropez in France. It is famous for its exceptional 18-hole golf course, offering panoramic views of the Mediterranean Sea and the Moors. The area is dominated by luxury villas, modern apartments and historic properties, all built around the lush green golf course. Beauvallon also offers easy access to the area's beaches, gourmet restaurants and chic boutiques. It is an enviable place to live for those seeking a quiet and luxurious lifestyle in the south of France, whilst being close to the iconic locations of the French Riviera.