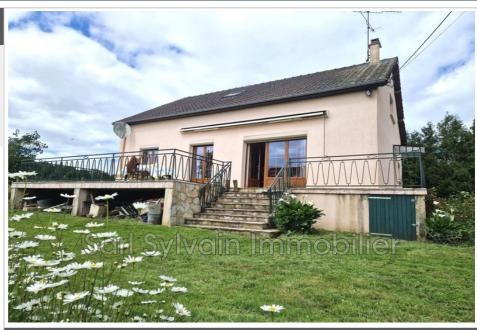

## House N058 Grumesnil

THERAIN VALLEY - 1976 PAVILION BUILT ON FULL BASEMENT House comprising an entrance leading to a fitted and equipped kitchen, a double living room with fireplace and access to a terrace with a beautiful open view of the countryside, two bedrooms, one with cupboards, a bathroom and a separate toilet. Upstairs, three bedrooms, a bathroom with toilet as well as a convertible attic of approximately 30 m². The basement is tiled, divided into garage, boiler room, cellar and laundry room. All on enclosed, unobstructed land of approximately 1770 m² with workshop, henhouse and barbecue. The negotiator's opinion: Beautiful volumes and great potential, double-glazed windows and electric roller shutters throughout the house.