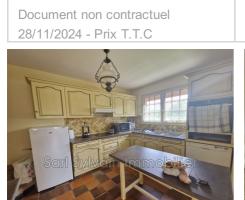

## House N058 Grumesnil

THERAIN VALLEY - 1976 PAVILION BUILT ON FULL BASEMENT House comprising an entrance leading to a fitted and equipped kitchen, a double living room with fireplace and access to a terrace with a beautiful open view of the countryside, two bedrooms, one with cupboards, a bathroom and a separate toilet. Upstairs, three bedrooms, a bathroom with toilet as well as a convertible attic of approximately 30 m². The basement is tiled, divided into garage, boiler room, cellar and laundry room. All on enclosed, unobstructed land of approximately 1770 m² with workshop, henhouse and barbecue. The negotiator's opinion: Beautiful volumes and great potential, double-glazed windows and electric roller shutters throughout the house.