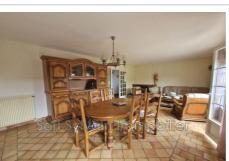

## House N058 Grumesnil

THERAIN VALLEY - 1976 PAVILION BUILT ON FULL BASEMENT House comprising an entrance leading to a fitted and equipped kitchen, a double living room with fireplace and access to a terrace with a beautiful open view of the countryside, two bedrooms, one with cupboards, a bathroom and a separate toilet. Upstairs, three bedrooms, a bathroom with toilet as well as a convertible attic of approximately 30 m². The basement is tiled, divided into garage, boiler room, cellar and laundry room. All on enclosed, unobstructed land of approximately 1770 m² with workshop, henhouse and barbecue. The negotiator's opinion: Beautiful volumes and great potential, double-glazed windows and electric roller shutters throughout the house.