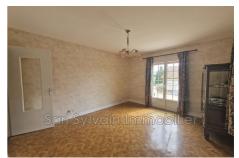

## House N058 Grumesnil

THERAIN VALLEY - 1976 PAVILION BUILT ON FULL BASEMENT House comprising an entrance leading to a fitted and equipped kitchen, a double living room with fireplace and access to a terrace with a beautiful open view of the countryside, two bedrooms, one with cupboards, a bathroom and a separate toilet. Upstairs, three bedrooms, a bathroom with toilet as well as a convertible attic of approximately 30 m². The basement is tiled, divided into garage, boiler room, cellar and laundry room. All on enclosed, unobstructed land of approximately 1770 m² with workshop, henhouse and barbecue. The negotiator's opinion: Beautiful volumes and great potential, double-glazed windows and electric roller shutters throughout the house.