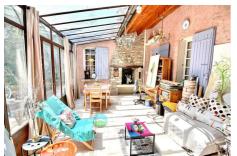

# House 30759 L'Isle-sur-la-Sorgue

House I'Isle sur la Sorgue 6 room(s) 158 m2. Located in a quiet and sought-after area of Isle sur la Sorgue (Saint-Antoine sector), this 158 m² house has everything to please you! It consists of a beautiful living room with open kitchen, five bedrooms, three of which are on the ground floor, two shower rooms and a bathroom. You will also find a veranda, a garage and a cellar. Thanks to its privileged environment, this house can be very suitable for a main residence but also for a secondary residence or for a seasonal rental investment! The 1795 m² plot is completely fenced and planted with pine trees, there is also a traditional swimming pool which will delight both young and old. No noise or visual nuisance. To visit without delay by contacting us at our Velleron agency on 04 90 84 21 48 Fees and charges: