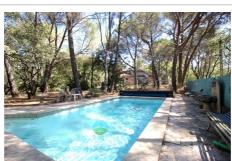

# House 30759 L'Isle-sur-la-Sorgue

House I'Isle sur la Sorgue 6 room(s) 158 m2. Located in a quiet and sought-after area of Isle sur la Sorgue (Saint-Antoine sector), this 158 m² house has everything to please you! It consists of a beautiful living room with open kitchen, five bedrooms, three of which are on the ground floor, two shower rooms and a bathroom. You will also find a veranda, a garage and a cellar. Thanks to its privileged environment, this house can be very suitable for a main residence but also for a secondary residence or for a seasonal rental investment! The 1795 m² plot is completely fenced and planted with pine trees, there is also a traditional swimming pool which will delight both young and old. No noise or visual nuisance. To visit without delay by contacting us at our Velleron agency on 04 90 84 21 48 Fees and charges: