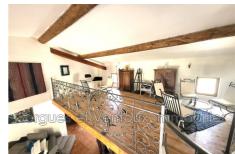

## House 804 L'Isle-sur-la-Sorgue

In a natural, but not isolated, setting, come and discover this traditional dry stone house built in 2001. With an area of approximately 260m², the vast majority on one level, it is built around a spacious living room. 66 m² with fireplace, modern fitted kitchen, pantry, 4 bedrooms on the ground floor of 12, 13.5, 16.5 and 17.5 m², bathroom, shower room. Upstairs, mezzanine office, a fifth bedroom of approx. 16 m² with an adjoining dressing room and spa bathroom. On this 4160 m² plot of land planted with oak trees, you will enjoy a beautiful covered terrace next to the 8x5 swimming pool. A garage and a workshop complete the picture. A modern house with Provençal charm to visit without delay.