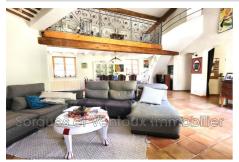

## House 804 L'Isle-sur-la-Sorgue

In a natural, but not isolated, setting, come and discover this traditional dry stone house built in 2001. With an area of approximately 260m², the vast majority on one level, it is built around a spacious living room. 66 m² with fireplace, modern fitted kitchen, pantry, 4 bedrooms on the ground floor of 12, 13.5, 16.5 and 17.5 m², bathroom, shower room. Upstairs, mezzanine office, a fifth bedroom of approx. 16 m² with an adjoining dressing room and spa bathroom. On this 4160 m² plot of land planted with oak trees, you will enjoy a beautiful covered terrace next to the 8x5 swimming pool. A garage and a workshop complete the picture. A modern house with Provençal charm to visit without delay.