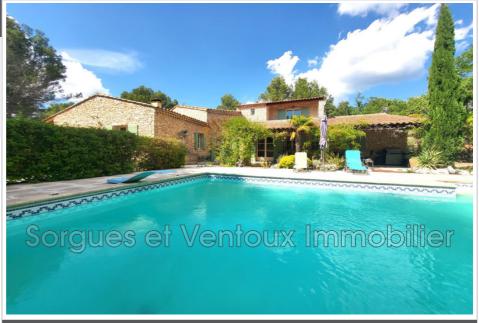

## House 804 L'Isle-sur-la-Sorgue

In a natural, but not isolated, setting, come and discover this traditional dry stone house built in 2001. With an area of approximately 260m², the vast majority on one level, it is built around a spacious living room. 66 m² with fireplace, modern fitted kitchen, pantry, 4 bedrooms on the ground floor of 12, 13.5, 16.5 and 17.5 m², bathroom, shower room. Upstairs, mezzanine office, a fifth bedroom of approx. 16 m² with an adjoining dressing room and spa bathroom. On this 4160 m² plot of land planted with oak trees, you will enjoy a beautiful covered terrace next to the 8x5 swimming pool. A garage and a workshop complete the picture. A modern house with Provençal charm to visit without delay.