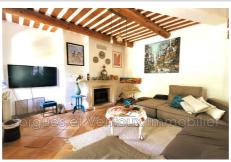

## House 804 L'Isle-sur-la-Sorgue

In a natural, but not isolated, setting, come and discover this traditional dry stone house built in 2001. With an area of approximately 260m², the vast majority on one level, it is built around a spacious living room. 66 m² with fireplace, modern fitted kitchen, pantry, 4 bedrooms on the ground floor of 12, 13.5, 16.5 and 17.5 m², bathroom, shower room. Upstairs, mezzanine office, a fifth bedroom of approx. 16 m² with an adjoining dressing room and spa bathroom. On this 4160 m² plot of land planted with oak trees, you will enjoy a beautiful covered terrace next to the 8x5 swimming pool. A garage and a workshop complete the picture. A modern house with Provençal charm to visit without delay.