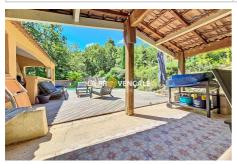

## Features:

TERRACE, double glazing, fireplace, Bedroom on ground floor, POOL, CALM

5 bedroom

3 terraces

5 showers

5 WC

1 garage

6 parkings

## House 24037 Mimet

Mimet - 13105 - Your agency offers for sale this magnificent villa with outbuildings, swimming pool, countryside setting. Come and discover this magnificent villa ideally located in Mimet. Thanks to its southern exposure, it offers beautiful light to its interior which has been renovated with taste and quality materials. Equipped with a fully fitted American kitchen, its large 57m2 living room/dining room opens onto the outdoor terrace/swimming pool area. The house includes 1 suite and 2 bedrooms on one level. Furthermore, 1 suite and 1 bedroom still await you on the attic floor, as well as 2 single-storey outbuildings. You will appreciate the outdoor space to accommodate a good number of cars in front of the house (to the north). For storage, the complete unfinished basement will meet your expectations. As for services: underfloor heating by heat pump, reversible air conditioning upstairs, double-glazed PVC frames, very good quality wood imitation tiled floor, fireplace with insert, salt swimming pool. In terms of living environment, you will be in absolute calm, not overlooked, with a very beautiful outdoor space composed of a superb covered terrace and a wooden beach. Around you awaits your own drill! Built in 1982, this house has everything to seduce you. Come discover it quickly! This sheet is extracted from the AMEPI file of which the agency is a member. The agency is thus authorized to carry out its activity in relation with the agency holding