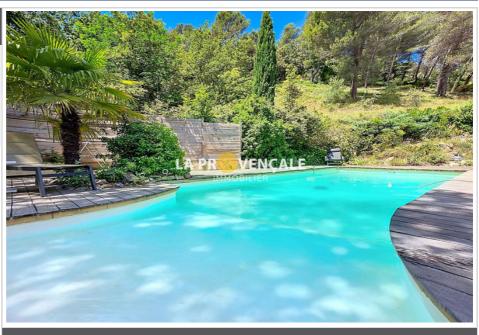

## Features:

TERRACE, double glazing, fireplace, Bedroom on ground floor, POOL, CALM

5 bedroom

3 terraces

5 showers

5 WC

1 garage

6 parkings

## House 24037 Mimet

Mimet - 13105 - Your agency offers for sale this magnificent villa with outbuildings, swimming pool, countryside setting. Come and discover this magnificent villa ideally located in Mimet. Thanks to its southern exposure, it offers beautiful light to its interior which has been renovated with taste and quality materials. Equipped with a fully fitted American kitchen, its large 57m2 living room/dining room opens onto the outdoor terrace/swimming pool area. The house includes 1 suite and 2 bedrooms on one level. Furthermore, 1 suite and 1 bedroom still await you on the attic floor, as well as 2 single-storey outbuildings. You will appreciate the outdoor space to accommodate a good number of cars in front of the house (to the north). For storage, the complete unfinished basement will meet your expectations. As for services: underfloor heating by heat pump, reversible air conditioning upstairs, double-glazed PVC frames, very good quality wood imitation tiled floor, fireplace with insert, salt swimming pool. In terms of living environment, you will be in absolute calm, not overlooked, with a very beautiful outdoor space composed of a superb covered terrace and a wooden beach. Around you awaits your own drill! Built in 1982, this house has everything to seduce you. Come discover it quickly! This sheet is extracted from the AMEPI file of which the agency is a member. The agency is thus authorized to carry out its activity in relation with the agency holding