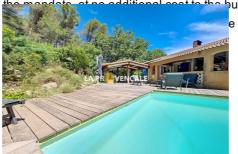

## Features:

TERRACE, double glazing, fireplace, Bedroom on ground floor, POOL, CALM

5 bedroom

3 terraces

5 showers

5 WC

1 garage

6 parkings

## House 24037 Mimet

Mimet - 13105 - Your agency offers for sale this magnificent villa with outbuildings, swimming pool, countryside setting. Come and discover this magnificent villa ideally located in Mimet. Thanks to its southern exposure, it offers beautiful light to its interior which has been renovated with taste and quality materials. Equipped with a fully fitted American kitchen, its large 57m2 living room/dining room opens onto the outdoor terrace/swimming pool area. The house includes 1 suite and 2 bedrooms on one level. Furthermore, 1 suite and 1 bedroom still await you on the attic floor, as well as 2 single-storey outbuildings. You will appreciate the outdoor space to accommodate a good number of cars in front of the house (to the north). For storage, the complete unfinished basement will meet your expectations. As for services: underfloor heating by heat pump, reversible air conditioning upstairs, double-glazed PVC frames, very good quality wood imitation tiled floor, fireplace with insert, salt swimming pool. In terms of living environment, you will be in absolute calm, not overlooked, with a very beautiful outdoor space composed of a superb covered terrace and a wooden beach. Around you awaits your own drill! Built in 1982, this house has everything to seduce you. Come discover it quickly! This sheet is extracted from the AMEPI file of which the agency is a member. The agency is thus authorized to carry out its activity in relation with the agency holding