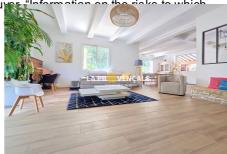

## House 24037 Mimet

Mimet - 13105 - Your agency offers for sale this magnificent villa with outbuildings, swimming pool, countryside setting. Come and discover this magnificent villa ideally located in Mimet. Thanks to its southern exposure, it offers beautiful light to its interior which has been renovated with taste and quality materials. Equipped with a fully fitted American kitchen, its large 57m2 living room/dining room opens onto the outdoor terrace/swimming pool area. The house includes 1 suite and 2 bedrooms on one level. Furthermore, 1 suite and 1 bedroom still await you on the attic floor, as well as 2 single-storey outbuildings. You will appreciate the outdoor space to accommodate a good number of cars in front of the house (to the north). For storage, the complete unfinished basement will meet your expectations. As for services: underfloor heating by heat pump, reversible air conditioning upstairs, double-glazed PVC frames, very good quality wood imitation tiled floor, fireplace with insert, salt swimming pool. In terms of living environment, you will be in absolute calm, not overlooked, with a very beautiful outdoor space composed of a superb covered terrace and a wooden beach. Around you awaits your own drill! Built in 1982, this house has everything to seduce you. Come discover it quickly! This sheet is extracted from the AMEPI file of which the agency is a member. The agency is thus authorized to carry out its activity in relation with the agency holding