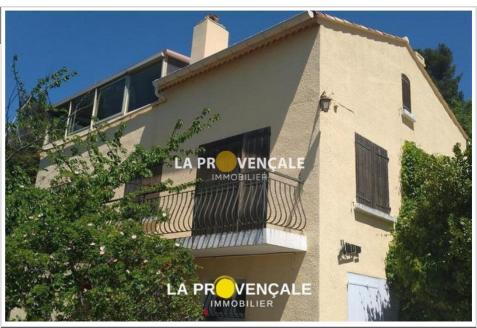

## Contact agency La Provençale Gardanne

21 boulevard de la république 13120 Gardanne

04 42 22 20 20 / gardanne@la-provencale.net

For sale house 8 rooms

Surface: 190 m<sup>2</sup>

Surface of the living: 36 m² Surface of the land: 9000 m² Year of construction: 1967 Exposition: Sud ouest

View: Village

Hot water: Bectrique Inner condition: to renovate External condition: a refresh

Couverture: tiling

Features:

TERRACE, double glazing, CALM

5 bedroom

3 terraces

2 bathrooms

## House 23037 Mimet

Mimet - 13105 - "Near the village: a house made up of two apartments, one type 6: 4 bedrooms, living room, kitchen, 2 bathrooms, veranda, covered roof terrace. A type 2: living room with kitchen area, bedroom, shower room, storeroom. Many outbuildings, garage on 9000 m² of wooded land, view of the village, work needed. This sheet is extracted from the AMEPI file of which the agency is a member. The agency is thus authorized to exercise its activity in conjunction with the agency holding the mandate, at no additional cost to the purchaser. "Information on the risks to which this property is exposed is available on the Georisques website: www.georisques.gouv.fr".