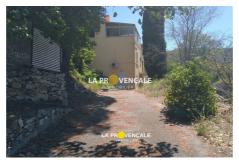

View: Village

Hot water: Bectrique Inner condition: to renovate External condition: a refresh

Couverture: tiling

Features:

TERRACE, double glazing, CALM

5 bedroom

3 terraces

2 bathrooms

## House 23037 Mimet

Mimet - 13105 - "Near the village: a house made up of two apartments, one type 6: 4 bedrooms, living room, kitchen, 2 bathrooms, veranda, covered roof terrace. A type 2: living room with kitchen area, bedroom, shower room, storeroom. Many outbuildings, garage on 9000 m² of wooded land, view of the village, work needed. This sheet is extracted from the AMEPI file of which the agency is a member. The agency is thus authorized to exercise its activity in conjunction with the agency holding the mandate, at no additional cost to the purchaser. "Information on the risks to which this property is exposed is available on the Georisques website: www.georisques.gouv.fr".