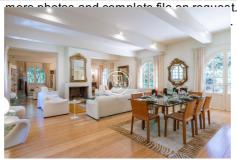

## House 3814 Montpellier

Close to the center of Montpellier, in the midst of a superb lush park of almost 5000m<sup>2</sup>, lies a Bastide-style house. The two-storey house features a kitchen and double living room on the first floor, all opening onto a shaded terrace. Upstairs are four bedrooms, two shower rooms and a whirlpool bathroom, as well as a wraparound balcony accessible from 3 of the bedrooms. With a view of the canopy - in the treetops - all you have to do is open the windows to find yourself out of time. The park and grounds are sure to delight, with an incredible effect right from the entrance gate. Always well maintained and home to many different species of trees, this garden is the centerpiece of the property. A pool area with pool house, at the foot of the house, completely sheltered from outside view, invites you to relax. Several chalets, each with electricity and water, spread across the grounds, offer additional space. A janitor's cottage with kitchen, living room, ensuite bedroom with dressing room and bathroom completes the ensemble. To complete the picture of this already wonderful property: a garage space, at least 8 parking spaces, ducted reversible air-conditioning in all bedrooms, automatic watering and the streetcar just a 2-minute walk away. Take advantage of an exceptional location less than 15 minutes by bike from the famous Place de la Comédie, while remaining in an environment that won't give you the impression of being in the city. A rare property,