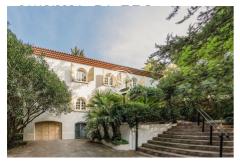

## House 3814 Montpellier

Close to the center of Montpellier, in the midst of a superb lush park of almost 5000m<sup>2</sup>, lies a Bastide-style house. The two-storey house features a kitchen and double living room on the first floor, all opening onto a shaded terrace. Upstairs are four bedrooms, two shower rooms and a whirlpool bathroom, as well as a wraparound balcony accessible from 3 of the bedrooms. With a view of the canopy - in the treetops - all you have to do is open the windows to find yourself out of time. The park and grounds are sure to delight, with an incredible effect right from the entrance gate. Always well maintained and home to many different species of trees, this garden is the centerpiece of the property. A pool area with pool house, at the foot of the house, completely sheltered from outside view, invites you to relax. Several chalets, each with electricity and water, spread across the grounds, offer additional space. A janitor's cottage with kitchen, living room, ensuite bedroom with dressing room and bathroom completes the ensemble. To complete the picture of this already wonderful property: a garage space, at least 8 parking spaces, ducted reversible air-conditioning in all bedrooms, automatic watering and the streetcar just a 2-minute walk away. Take advantage of an exceptional location less than 15 minutes by bike from the famous Place de la Comédie, while remaining in an environment that won't give you the impression of being in the city. A rare property,